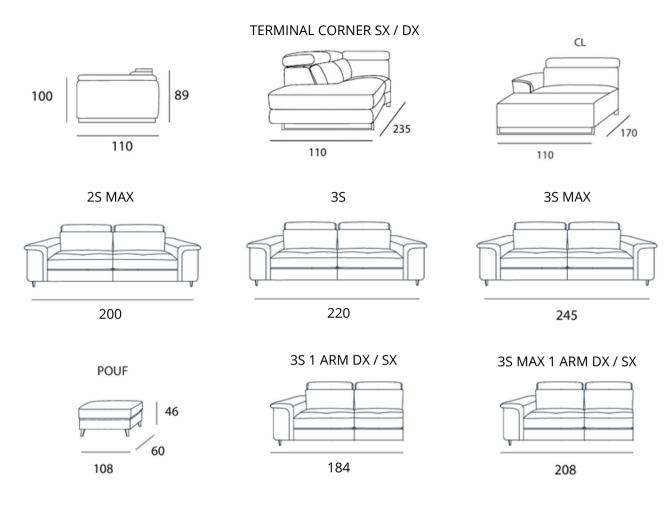

**Leather:** Art. Royal **Style:** Modern

Color: 2060 Light Grey

| 2 SEATER MAX          | 3 SEATER 1 ARM RIGHT/LEFT  | 3 SEATER MAX 1 ARM<br>RIGHT/LEFT  | POUF                          |
|-----------------------|----------------------------|-----------------------------------|-------------------------------|
| 200 x 110 x H89/111cm | 184 x 110 x H89/111cm      | 208 x 110 x H89/111cm             | 108 x 60 x H46cm              |
| 3 SEATER              | 3 SEATER 1 ARM 1 RELAX     | 3 SEATER MAX 1 ARM 1 RELAX        | CHAISE LONGUE LEFT/RIGHT      |
| 220 x 110 x H89/111cm | 188 x 110 x H89/111cm      | 212 x 110 x H89/111cm             | 110 x 170 x H89/111cm         |
| 3 SEATER MAX          | 3 SEATER 1 RELAX / 2 RELAX | 3 SEATER MAX 1 RELAX / 2<br>RELAX | TERMINAL CORNER<br>LEFT/RIGHT |
| 245 x 110 x H89/111cm | 220 x 110 x H89/111cm      | 245 x 110 x H89/111cm             | 110 x 235 x H89/111cm         |

## **AVAILABLE VERSIONS**