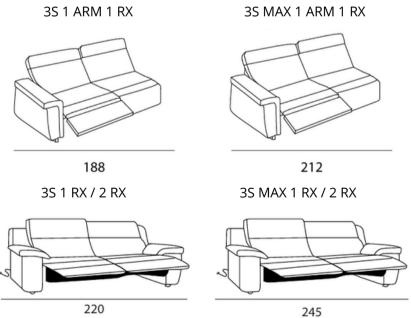

**Leather:** Art. Royal **Style:** Modern

Color: 2060 Light Grey

| 2 SEATER MAX          | 3 SEATER 1 ARM RIGHT/LEFT  | 3 SEATER MAX 1 ARM<br>RIGHT/LEFT  | POUF                          |
|-----------------------|----------------------------|-----------------------------------|-------------------------------|
| 200 x 110 x H89/111cm | 184 x 110 x H89/111cm      | 208 x 110 x H89/111cm             | 108 x 60 x H46cm              |
| 3 SEATER              | 3 SEATER 1 ARM 1 RELAX     | 3 SEATER MAX 1 ARM 1 RELAX        | CHAISE LONGUE LEFT/RIGHT      |
| 220 x 110 x H89/111cm | 188 x 110 x H89/111cm      | 212 x 110 x H89/111cm             | 110 x 170 x H89/111cm         |
| 3 SEATER MAX          | 3 SEATER 1 RELAX / 2 RELAX | 3 SEATER MAX 1 RELAX / 2<br>RELAX | TERMINAL CORNER<br>LEFT/RIGHT |
| 245 x 110 x H89/111cm | 220 x 110 x H89/111cm      | 245 x 110 x H89/111cm             | 110 x 235 x H89/111cm         |

## **AVAILABLE VERSIONS**