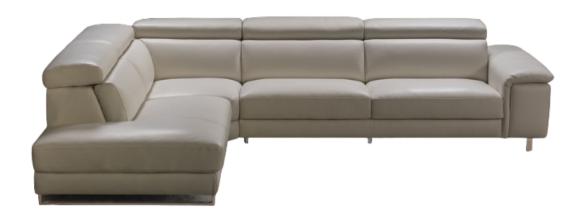

#### SOFA FEATURES AS IN THE ABOVE PHOTO

**Size (cm):** 318 x 235 x H89/111cm

**Version:** Angular (3 Seater Max 1 right arm + Left **Designer:** MitoHome Study Center

Terminal Corner) Feet: Chromed metal

**Leather:** Art. Royal **Style:** Modern

Color: 2060 Light Grey

| 2 SEATER MAX          | 3 SEATER 1 ARM RIGHT/LEFT  | 3 SEATER MAX 1 ARM<br>RIGHT/LEFT  | POUF                          |
|-----------------------|----------------------------|-----------------------------------|-------------------------------|
| 200 x 110 x H89/111cm | 184 x 110 x H89/111cm      | 208 x 110 x H89/111cm             | 108 x 60 x H46cm              |
| 3 SEATER              | 3 SEATER 1 ARM 1 RELAX     | 3 SEATER MAX 1 ARM 1 RELAX        | CHAISE LONGUE LEFT/RIGHT      |
| 220 x 110 x H89/111cm | 188 x 110 x H89/111cm      | 212 x 110 x H89/111cm             | 110 x 170 x H89/111cm         |
| 3 SEATER MAX          | 3 SEATER 1 RELAX / 2 RELAX | 3 SEATER MAX 1 RELAX / 2<br>RELAX | TERMINAL CORNER<br>LEFT/RIGHT |
| 245 x 110 x H89/111cm | 220 x 110 x H89/111cm      | 245 x 110 x H89/111cm             | 110 x 235 x H89/111cm         |