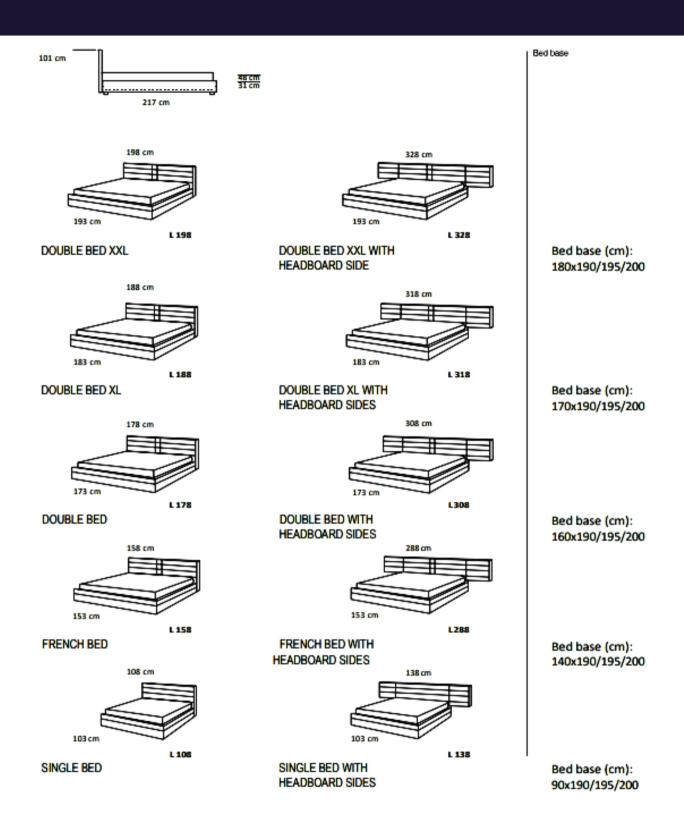

Feet: Plastic

Style: Cosmopolitan Chic

| SINGLE BED                         | FRENCH BED                         | DOUBLE BED                         | DOUBLE BED XL                            | DOUBLE BED XXL                            |
|------------------------------------|------------------------------------|------------------------------------|------------------------------------------|-------------------------------------------|
| 108 x 207/212/217 x                | 158 x 207/212/217 x                | 178 x 207/212/217 x                | 188 x 207/212/217 x                      | 198 x 207/212/217 x                       |
| H101cm (Mattress                   | H101cm (Mattress                   | H101cm (Mattress                   | H101cm (Mattress                         | H101cm (Mattress                          |
| base 90 x 200)                     | base 140 x 200)                    | base 160 x 200)                    | base 170 x 200)                          | base 180 x 200)                           |
| SINGLE BED WITH<br>HEADBOARD SIDES | FRENCH BED WITH<br>HEADBOARD SIDES | DOUBLE BED WITH<br>HEADBOARD SIDES | DOUBLE BED XL<br>WITH HEADBOARD<br>SIDES | DOUBLE BED XXL<br>WITH HEADBOARD<br>SIDES |
| 238 x 207/212/217 x                | 288 x 207/212/217 x                | 308 x 207/212/217 x                | 318 x 207/212/217 x                      | 328 x 207/212/217 x                       |
| H101cm (Mattress                   | H101cm (Mattress                   | H101cm (Mattress                   | H101cm (Mattress                         | H101cm (Mattress                          |
| base 90 x 200)                     | base 140 x 200)                    | base 160 x 200)                    | base 170 x 200)                          | base 180 x 200)                           |

### **AVAILABLE VERSIONS**

We reserve the right to make changes in the materials, coatings and dimensions of the product presented in the technical data sheet without prior notice due to production requirements. The dimensions and volume shown are indicative as they are subject to the tolerances of production processes.