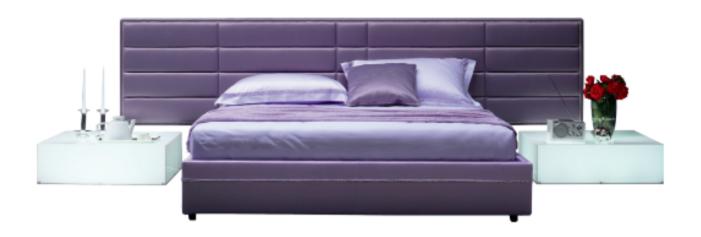

#### BED FEATURES AS IN THE ABOVE PHOTO

**Size (cm):** 318 x 217 x H101cm

Version: Double Bed XXL with

headboard sides

**Fabric** 

Color: 20 Art. 3390

Designer: Giovanni Pesce (registred

model)

Feet: Plastic

Style: Cosmopolitan Chic

| SINGLE BED                         | FRENCH BED                         | DOUBLE BED                         | DOUBLE BED XL                            | DOUBLE BED XXL                            |
|------------------------------------|------------------------------------|------------------------------------|------------------------------------------|-------------------------------------------|
| 108 x 207/212/217 x                | 158 x 207/212/217 x                | 178 x 207/212/217 x                | 188 x 207/212/217 x                      | 198 x 207/212/217 x                       |
| H101cm (Mattress                   | H101cm (Mattress                   | H101cm (Mattress                   | H101cm (Mattress                         | H101cm (Mattress                          |
| base 90 x 200)                     | base 140 x 200)                    | base 160 x 200)                    | base 170 x 200)                          | base 180 x 200)                           |
| SINGLE BED WITH<br>HEADBOARD SIDES | FRENCH BED WITH<br>HEADBOARD SIDES | DOUBLE BED WITH<br>HEADBOARD SIDES | DOUBLE BED XL<br>WITH HEADBOARD<br>SIDES | DOUBLE BED XXL<br>WITH HEADBOARD<br>SIDES |
| 238 x 207/212/217 x                | 288 x 207/212/217 x                | 308 x 207/212/217 x                | 318 x 207/212/217 x                      | 328 x 207/212/217 x                       |
| H101cm (Mattress                   | H101cm (Mattress                   | H101cm (Mattress                   | H101cm (Mattress                         | H101cm (Mattress                          |
| base 90 x 200)                     | base 140 x 200)                    | base 160 x 200)                    | base 170 x 200)                          | base 180 x 200)                           |