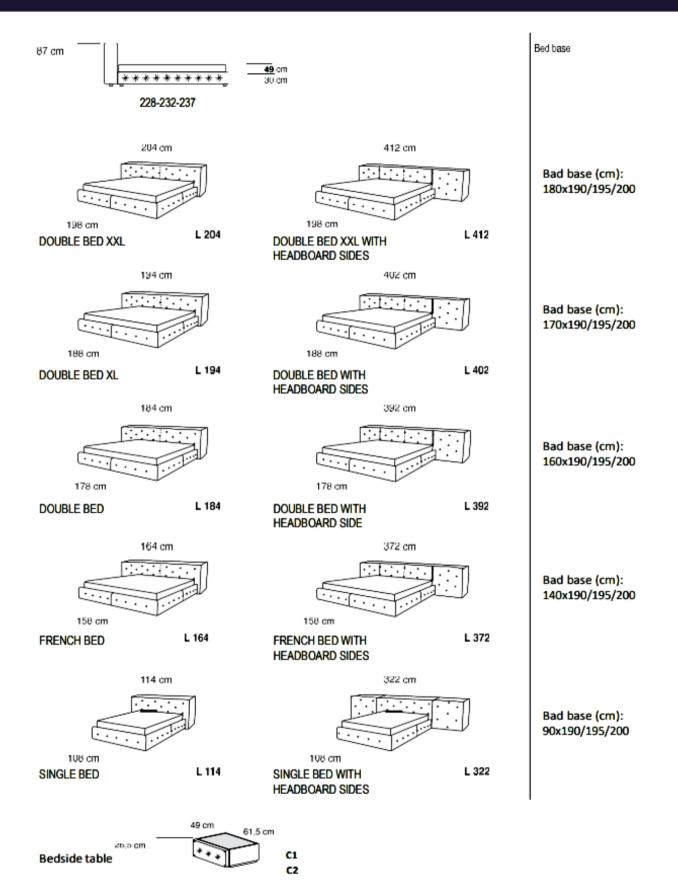

Feet: Plastic

**Style:** Cosmopolitan Chic

| SINGLE BED                         | FRENCH BED                         | DOUBLE BED                         | DOUBLE BED XL                            | DOUBLE BED XXL                            |
|------------------------------------|------------------------------------|------------------------------------|------------------------------------------|-------------------------------------------|
| 114 x 228/232/237 x                | 164 x 228/232/237 x                | 184 x 228/232/237 x                | 194 x 228/232/237 x                      | 204 x 228/232/237 x                       |
| H87cm (Mattress                    | H87cm (Mattress                    | H87cm (Mattress                    | H87cm (Mattress                          | H87cm (Mattress                           |
| base 90 x 200)                     | base 140 x 200)                    | base 160 x 200)                    | base 170 x 200)                          | base 180 x 200)                           |
| SINGLE BED WITH<br>HEADBOARD SIDES | FRENCH BED WITH<br>HEADBOARD SIDES | DOUBLE BED WITH<br>HEADBOARD SIDES | DOUBLE BED XL<br>WITH HEADBOARD<br>SIDES | DOUBLE BED XXL<br>WITH HEADBOARD<br>SIDES |
| 322 x 228/232/237 x                | 372 x 228/232/237 x                | 392 x 228/232/237 x                | 402 x 228/232/237 x                      | 412 x 228/232/237 x                       |
| H87cm (Mattress                    | H87cm (Mattress                    | H87cm (Mattress                    | H87cm (Mattress                          | H87cm (Mattress                           |
| base 90 x 200)                     | base 140 x 200)                    | base 160 x 200)                    | base 170 x 200)                          | base 180 x 200)                           |

### **AVAILABLE VERSIONS**

We reserve the right to make changes in the materials, coatings and dimensions of the product presented in the technical data sheet without prior notice due to production requirements. The dimensions and volume shown are indicative as they are subject to the tolerances of production processes.