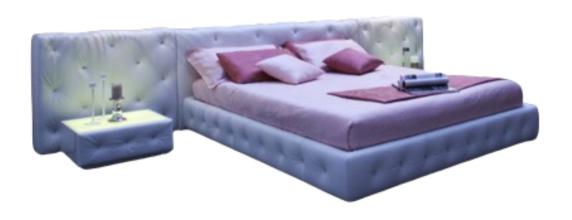

### BED FEATURES AS IN THE ABOVE PHOTO

**Size (cm):** 412 x 237 x H87cm

Version: Double Bed XXL with

headboard sides

Leather: Art. Elegance

Color: 2501 White

Designer: Giovanni Pesce (registred

model)

Feet: Plastic

**Style:** Cosmopolitan Chic

| SINGLE BED                         | FRENCH BED                         | DOUBLE BED                         | DOUBLE BED XL                            | DOUBLE BED XXL                            |
|------------------------------------|------------------------------------|------------------------------------|------------------------------------------|-------------------------------------------|
| 114 x 228/232/237 x                | 164 x 228/232/237 x                | 184 x 228/232/237 x                | 194 x 228/232/237 x                      | 204 x 228/232/237 x                       |
| H87cm (Mattress                    | H87cm (Mattress                    | H87cm (Mattress                    | H87cm (Mattress                          | H87cm (Mattress                           |
| base 90 x 200)                     | base 140 x 200)                    | base 160 x 200)                    | base 170 x 200)                          | base 180 x 200)                           |
| SINGLE BED WITH<br>HEADBOARD SIDES | FRENCH BED WITH<br>HEADBOARD SIDES | DOUBLE BED WITH<br>HEADBOARD SIDES | DOUBLE BED XL<br>WITH HEADBOARD<br>SIDES | DOUBLE BED XXL<br>WITH HEADBOARD<br>SIDES |
| 322 x 228/232/237 x                | 372 x 228/232/237 x                | 392 x 228/232/237 x                | 402 x 228/232/237 x                      | 412 x 228/232/237 x                       |
| H87cm (Mattress                    | H87cm (Mattress                    | H87cm (Mattress                    | H87cm (Mattress                          | H87cm (Mattress                           |
| base 90 x 200)                     | base 140 x 200)                    | base 160 x 200)                    | base 170 x 200)                          | base 180 x 200)                           |