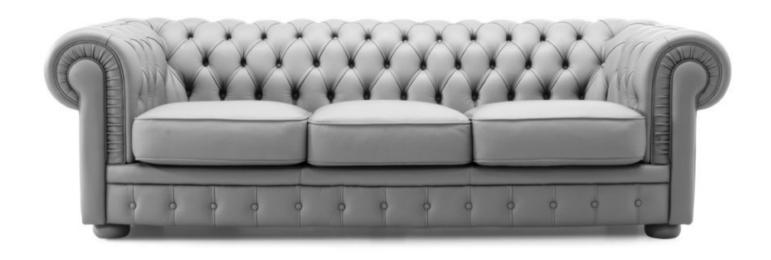

#### SOFA FEATURES AS IN THE ABOVE PHOTO

**Size (cm):** 225 x 90 x H75cm

**Version:** 3 Seater

Leather: Art. Elegance

Color: 2521 Moon

**Designer:** MitoHome Study Center

Feet: Beech wood or covered in leather