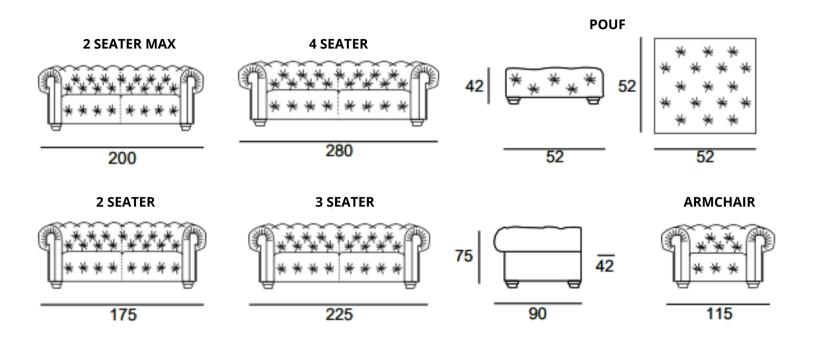

Style: Classic

| ARMCHAIR         | 2 SEATER         | 2 SEATER MAX     |
|------------------|------------------|------------------|
| 115 x 90 x H75cm | 175 x 90 x H75cm | 200 x 90 x H75cm |
|                  |                  |                  |
| 3 SEATER         | 4 SEATER         | POUF             |

### **AVAILABLE VERSIONS**