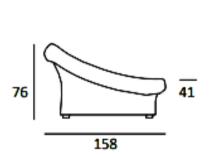

### ARMCHAIR FEATURES AS IN THE ABOVE PHOTO

Size (cm): 162 x 158 x H76cm Designer: Giovanni Pesce (registred

**Version:** Armchair model)

**Fabric:** Art. Dubai **Feet:** Plastic

**Color:** 3926 **Style:** Cosmopolitan Chic

## **LOVE ARMCHAIR**

162 x 158 x H76cm

## **AVAILABLE VERSIONS**

162