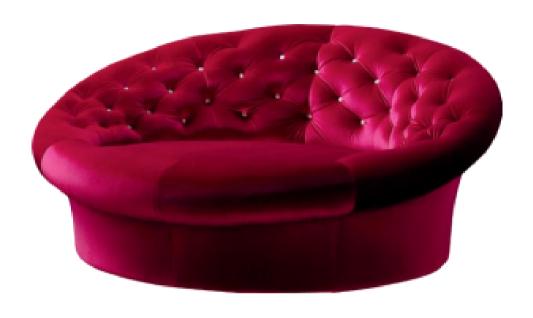

### ARMCHAIR FEATURES AS IN THE ABOVE PHOTO

Size (cm): 162 x 158 x H76cm Designer: Giovanni Pesce (registred

**Version:** Armchair model)

**Fabric:** Art. Dubai **Feet:** Plastic

**Color:** 3926 **Style:** Cosmopolitan Chic

## **LOVE ARMCHAIR**

162 x 158 x H76cm