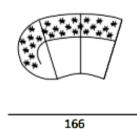

| 3 SEATER          | 3 SEATER 1 LEFT / RIGHT ARM | 3 SEATER WITHOUT ARMS |
|-------------------|-----------------------------|-----------------------|
| 250 x 109 x H74cm | 222 x 109 x H74cm           | 194 x 109 x H74cm     |
| 2 SEATER          | 2 SEATER 1 LEFT / RIGHT ARM | 2 SEATER WITHOUT ARMS |
| 194 x 109 x H74cm | 166 x 109 x H74cm           | 132 x 109 x H74cm     |

#### 2 SEATER 1 L / R ARM