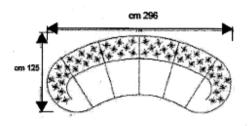

| 3 SEATER          | 3 SEATER 1 LEFT / RIGHT ARM | 3 SEATER WITHOUT ARMS |
|-------------------|-----------------------------|-----------------------|
| 250 x 109 x H74cm | 222 x 109 x H74cm           | 194 x 109 x H74cm     |
| 2 SEATER          | 2 SEATER 1 LEFT / RIGHT ARM | 2 SEATER WITHOUT ARMS |
| 194 x 109 x H74cm | 166 x 109 x H74cm           | 132 x 109 x H74cm     |