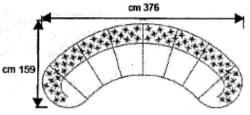

| 3 SEATER          | 3 SEATER 1 LEFT / RIGHT ARM | 3 SEATER WITHOUT ARMS |
|-------------------|-----------------------------|-----------------------|
| 250 x 109 x H74cm | 222 x 109 x H74cm           | 194 x 109 x H74cm     |
| 2 SEATER          | 2 SEATER 1 LEFT / RIGHT ARM | 2 SEATER WITHOUT ARMS |
| 194 x 109 x H74cm | 166 x 109 x H74cm           | 132 x 109 x H74cm     |