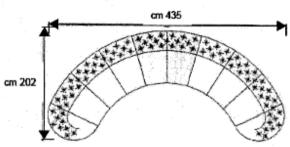

| 3 SEATER          | 3 SEATER 1 LEFT / RIGHT ARM | 3 SEATER WITHOUT ARMS |
|-------------------|-----------------------------|-----------------------|
| 250 x 109 x H74cm | 222 x 109 x H74cm           | 194 x 109 x H74cm     |
| 2 SEATER          | 2 SEATER 1 LEFT / RIGHT ARM | 2 SEATER WITHOUT ARMS |
| 194 x 109 x H74cm | 166 x 109 x H74cm           | 132 x 109 x H74cm     |