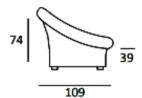

| 3 SEATER          | 3 SEATER 1 LEFT / RIGHT ARM | 3 SEATER WITHOUT ARMS |
|-------------------|-----------------------------|-----------------------|
| 250 x 109 x H74cm | 222 x 109 x H74cm           | 194 x 109 x H74cm     |
| 2 SEATER          | 2 SEATER 1 LEFT / RIGHT ARM | 2 SEATER WITHOUT ARMS |
| 194 x 109 x H74cm | 166 x 109 x H74cm           | 132 x 109 x H74cm     |