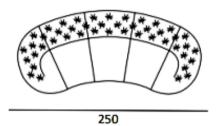

| 3 SEATER          | 3 SEATER 1 LEFT / RIGHT ARM | 3 SEATER WITHOUT ARMS |
|-------------------|-----------------------------|-----------------------|
| 250 x 109 x H74cm | 222 x 109 x H74cm           | 194 x 109 x H74cm     |
| 2 SEATER          | 2 SEATER 1 LEFT / RIGHT ARM | 2 SEATER WITHOUT ARMS |
| 194 x 109 x H74cm | 166 x 109 x H74cm           | 132 x 109 x H74cm     |

### **AVAILABLE VERSIONS**

3 SEATER

3 SEATER 1 L/R ARM

222