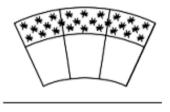

| 3 SEATER          | 3 SEATER 1 LEFT / RIGHT ARM | 3 SEATER WITHOUT ARMS |
|-------------------|-----------------------------|-----------------------|
| 250 x 109 x H74cm | 222 x 109 x H74cm           | 194 x 109 x H74cm     |
| 2 SEATER          | 2 SEATER 1 LEFT / RIGHT ARM | 2 SEATER WITHOUT ARMS |
| 194 x 109 x H74cm | 166 x 109 x H74cm           | 132 x 109 x H74cm     |

#### 3 SEATER WITHOUT ARMS

194