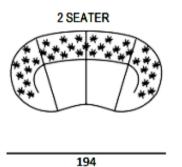

#### SOFA FEATURES AS IN THE ABOVE PHOTO

**Size (cm):** 408 x 179 x H74cm **Designer:** Giovanni Pesce (registred

**Version:** Modular model)

**Fabric:** Art. Dubai **Feet:** Plastic

**Color:** 3914 **Style:** Cosmopolitan Chic

| 3 SEATER          | 3 SEATER 1 LEFT / RIGHT ARM | 3 SEATER WITHOUT ARMS |
|-------------------|-----------------------------|-----------------------|
| 250 x 109 x H74cm | 222 x 109 x H74cm           | 194 x 109 x H74cm     |
| 2 SEATER          | 2 SEATER 1 LEFT / RIGHT ARM | 2 SEATER WITHOUT ARMS |
| 194 x 109 x H74cm | 166 x 109 x H74cm           | 132 x 109 x H74cm     |