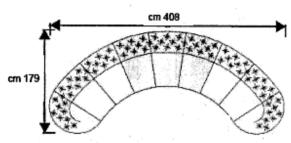

#### SOFA FEATURES AS IN THE ABOVE PHOTO

**Size (cm):** 408 x 179 x H74cm **Designer:** Giovanni Pesce (registred

**Version:** Modular model)

**Fabric:** Art. Dubai **Feet:** Plastic

**Color:** 3914 **Style:** Cosmopolitan Chic