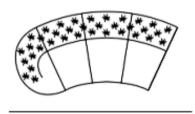

| 3 SEATER          | 3 SEATER 1 LEFT / RIGHT ARM | 3 SEATER WITHOUT ARMS |
|-------------------|-----------------------------|-----------------------|
| 250 x 109 x H74cm | 222 x 109 x H74cm           | 194 x 109 x H74cm     |
| 2 SEATER          | 2 SEATER 1 LEFT / RIGHT ARM | 2 SEATER WITHOUT ARMS |
| 194 x 109 x H74cm | 166 x 109 x H74cm           | 132 x 109 x H74cm     |

#### 2 SEATER 1 L / R ARM