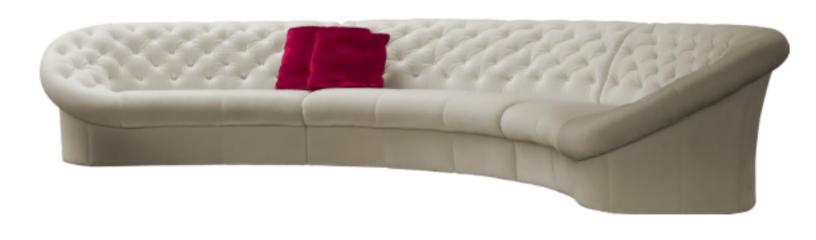

#### SOFA FEATURES AS IN THE ABOVE PHOTO

**Size (cm):** 408 x 179 x H74cm **Designer:** Giovanni Pesce (registred

**Version:** Modular model)

**Fabric:** Art. Dubai **Feet:** Plastic

**Color:** 3914 **Style:** Cosmopolitan Chic