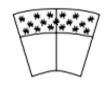

| 3 SEATER          | 3 SEATER 1 LEFT / RIGHT ARM | 3 SEATER WITHOUT ARMS |
|-------------------|-----------------------------|-----------------------|
| 250 x 109 x H74cm | 222 x 109 x H74cm           | 194 x 109 x H74cm     |
| 2 SEATER          | 2 SEATER 1 LEFT / RIGHT ARM | 2 SEATER WITHOUT ARMS |
| 194 x 109 x H74cm | 166 x 109 x H74cm           | 132 x 109 x H74cm     |

#### 2 SEATER WITHOUT ARMS

132

We reserve the right to make changes in the materials, coatings and dimensions of the product presented in the technical data sheet without prior notice due to production requirements. The dimensions and volume shown are indicative as they are subject to the tolerances of production processes.