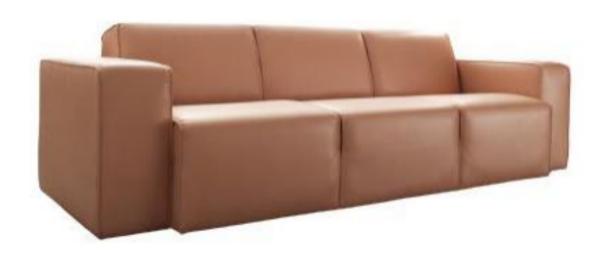

### **SOFA FEATURES AS IN THE ABOVE PHOTO**

**Size (cm):** 215 x 94 x H76cm **Designer:** Giovanni Pesce (registred

**Version:** 3 Seater model)

**Fabric:** Art. Extra-Leather **Feet:** Steel

**Color:** Camel **Style:** Contemporary