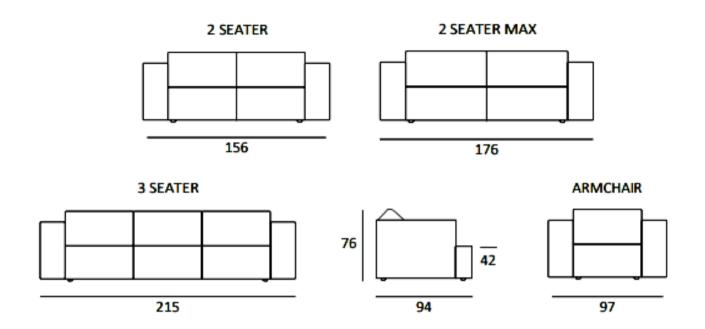

| ARMCHAIR        | 2 SEATER         | 2 SEATER MAX     | 3 SEATER         |
|-----------------|------------------|------------------|------------------|
| 97 x 94 x H76cm | 156 x 94 x H76cm | 176 x 94 x H76cm | 215 x 94 x H76cm |

## **AVAILABLE VERSIONS**