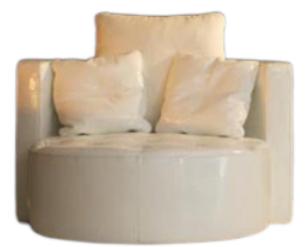

MITOHOME

MITOHOME

**881 - ARIES** 

SPARKLINE Collection

Size (cm): 116 x 116 x H88cm

Version: Armchair

Leather: Art. Smeraldo

Color: 5081

Designer: Giovanni Pesce (registred

model)

Feet: Plastic

MITOHOME MITOHOME

Style: Cosmopolitan Chic

| ARMCHAIR          | SMALL BACKREST | LARGE BACKREST |
|-------------------|----------------|----------------|
| 116 x 116 x H88cm | 45 x 45cm      | 65 x 65cm      |