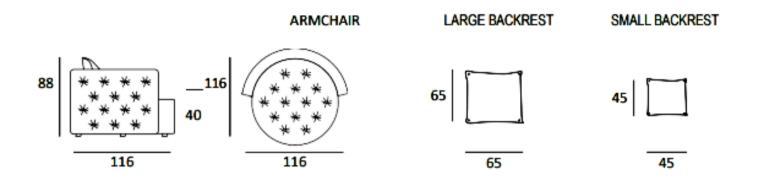

MITOHOME

MITOHOME

**881 - ARIES** 

SPARKLINE Collection

Size (cm): 116 x 116 x H88cm

Version: Armchair

Leather: Art. Smeraldo

Color: 5081

Designer: Giovanni Pesce (registred

model)

Feet: Plastic

MITOHOME MITOHOME

Style: Cosmopolitan Chic

| ARMCHAIR          | SMALL BACKREST | LARGE BACKREST |
|-------------------|----------------|----------------|
| 116 x 116 x H88cm | 45 x 45cm      | 65 x 65cm      |