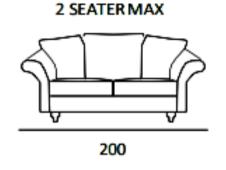

| ARMCHAIR          | 2 SEATER          | 2 SEATER MAX LARGE |
|-------------------|-------------------|--------------------|
| 150 x 102 x H93cm | 180 x 102 x H93cm | 220 x 102 x H93cm  |
| POUF              | 2 SEATER MAX      | 3 SEATER           |
| 80 x 80 x H46cm   | 200 x 102 x H93cm | 240 x 102 x H93cm  |