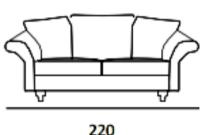

### SOFA FEATURES AS IN THE ABOVE PHOTO

Size (cm): 240 x 102 x H93cm Designer: Giovanni Pesce (registred

**Version:** 3 Seater model)

**Leather:** Art. Elegance **Feet:** Painted beech wood

**Color:** 2501 White **Style:** Classic Modern

| ARMCHAIR          | 2 SEATER          | 2 SEATER MAX LARGE |
|-------------------|-------------------|--------------------|
| 150 x 102 x H93cm | 180 x 102 x H93cm | 220 x 102 x H93cm  |
| POUF              | 2 SEATER MAX      | 3 SEATER           |
| 80 x 80 x H46cm   | 200 x 102 x H93cm | 240 x 102 x H93cm  |