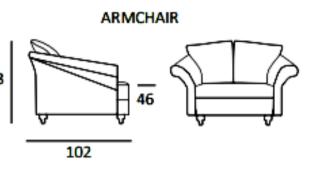

| ARMCHAIR          | 2 SEATER          | 2 SEATER MAX LARGE |
|-------------------|-------------------|--------------------|
| 150 x 102 x H93cm | 180 x 102 x H93cm | 220 x 102 x H93cm  |
| POUF              | 2 SEATER MAX      | 3 SEATER           |
| 80 x 80 x H46cm   | 200 x 102 x H93cm | 240 x 102 x H93cm  |