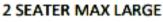

| ARMCHAIR          | 2 SEATER          | 2 SEATER MAX LARGE |
|-------------------|-------------------|--------------------|
| 150 x 102 x H93cm | 180 x 102 x H93cm | 220 x 102 x H93cm  |
| POUF              | 2 SEATER MAX      | 3 SEATER           |
| 80 x 80 x H46cm   | 200 x 102 x H93cm | 240 x 102 x H93cm  |