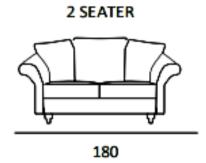

| ARMCHAIR          | 2 SEATER          | 2 SEATER MAX LARGE |
|-------------------|-------------------|--------------------|
| 150 x 102 x H93cm | 180 x 102 x H93cm | 220 x 102 x H93cm  |
| POUF              | 2 SEATER MAX      | 3 SEATER           |
| 80 x 80 x H46cm   | 200 x 102 x H93cm | 240 x 102 x H93cm  |