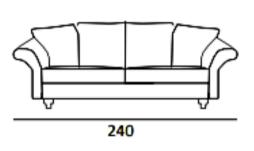

| ARMCHAIR          | 2 SEATER          | 2 SEATER MAX LARGE |
|-------------------|-------------------|--------------------|
| 150 x 102 x H93cm | 180 x 102 x H93cm | 220 x 102 x H93cm  |
| POUF              | 2 SEATER MAX      | 3 SEATER           |
| 80 x 80 x H46cm   | 200 x 102 x H93cm | 240 x 102 x H93cm  |