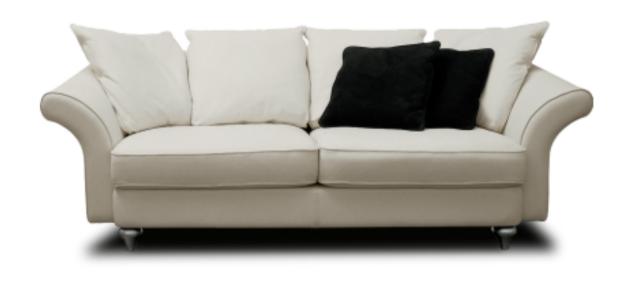

### SOFA FEATURES AS IN THE ABOVE PHOTO

Size (cm): 240 x 102 x H93cm Designer: Giovanni Pesce (registred

**Version:** 3 Seater model)

**Leather:** Art. Elegance **Feet:** Painted beech wood

**Color:** 2501 White **Style:** Classic Modern