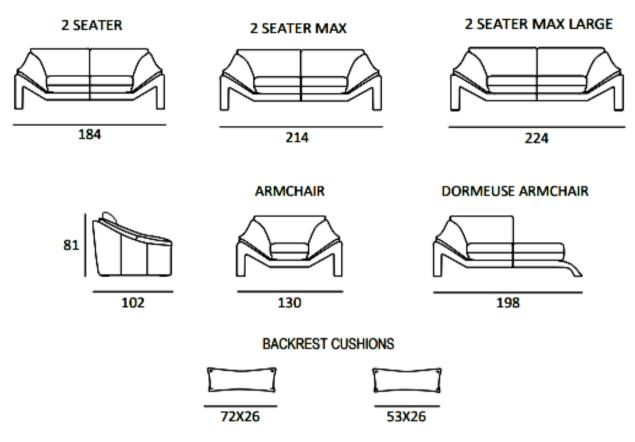

Style: Modern

| ARMCHAIR          | 2 SEATER          | 2 SEATER MAX      | 2 SEATER MAX LARGE |
|-------------------|-------------------|-------------------|--------------------|
| 130 x 102 x H81cm | 184 x 102 x H81cm | 214 x 102 x H81cm | 224 x 102 x H81cm  |
| DORMEUSE ARMCHAIR | BACKREST SMALL    | BACKREST          | BACKREST MAX       |
| 198 x 102 x H81cm | 53 x 26cm         | 72 x 26cm         | 77 x 26cm          |

# **AVAILABLE VERSIONS**