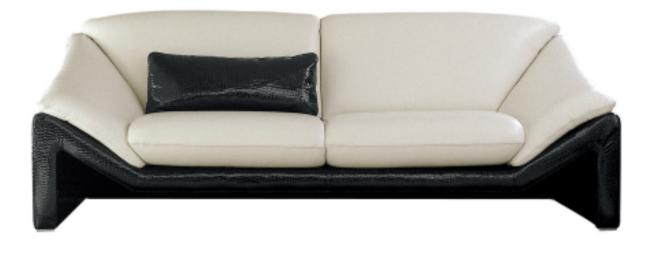

## SPARKLINE Collection

**MITO**HOME

MITOHOME

SOFA FEATURES AS IN THE ABOVE PHOTO

MITOHOME MITOHOME MITOHOME MITOHOME MITOHOME MITOHOME MITOHOME MITOHOME

Size (cm): 224 x 102 x H81cm Version: 2 Seater Max Large Leather: Art. Natural Col.3051 + Art. Smeraldo Col.5082 Designer: Giovanni Pesce (registred model) Feet: Aluminum