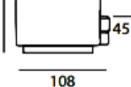

# SPARKLINE Collection

SOFA FEATURES AS IN THE ABOVE PHOTO

**Size (cm):** 242 x 108 x H81cm **Version:** 3 Seater

Leather: Art. Elegance

Color: 2508 Black

Designer: Giovanni Pesce (registred

model)

Base: Polished steel

MITOHOME MITOHOME MITOHOME MITOHOME MITOHOME MITOHOME MITOHOME MITOHOME MITOHOME MITOHOME

Armrest insert: Polished steel

Style: Modern Chic

| 3 SEATER          | 2 SEATER MAX<br>LARGE | 2 SEATER MAX      | 2 SEATER          | ARMCHAIR          |
|-------------------|-----------------------|-------------------|-------------------|-------------------|
| 242 x 108 x H81cm | 212 x 108 x H81cm     | 192 x 108 x H81cm | 172 x 108 x H81cm | 102 x 108 x H81cm |