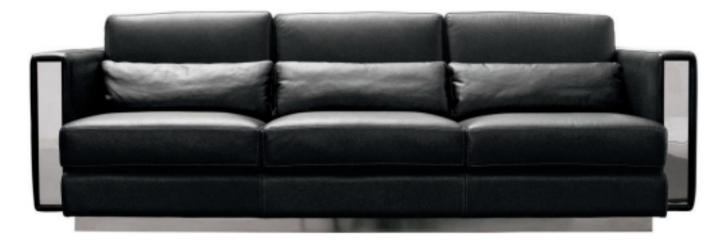

# SPARKLINE Collection

SOFA FEATURES AS IN THE ABOVE PHOTO

**Size (cm):** 242 x 108 x H81cm **Version:** 3 Seater

Leather: Art. Elegance

Color: 2508 Black

Designer: Giovanni Pesce (registred

model)

Base: Polished steel