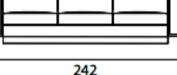

# SPARKLINE Collection

SOFA FEATURES AS IN THE ABOVE PHOTO

**Size (cm):** 242 x 108 x H81cm **Version:** 3 Seater

Leather: Art. Elegance

Color: 2508 Black

Designer: Giovanni Pesce (registred

model)

Base: Polished steel

MITOHOME MITOHOME MITOHOME MITOHOME MITOHOME MITOHOME MITOHOME MITOHOME MITOHOME MITOHOME

Armrest insert: Polished steel

Style: Modern Chic

| 3 SEATER          | 2 SEATER MAX<br>LARGE | 2 SEATER MAX      | 2 SEATER          | ARMCHAIR          |
|-------------------|-----------------------|-------------------|-------------------|-------------------|
| 242 x 108 x H81cm | 212 x 108 x H81cm     | 192 x 108 x H81cm | 172 x 108 x H81cm | 102 x 108 x H81cm |