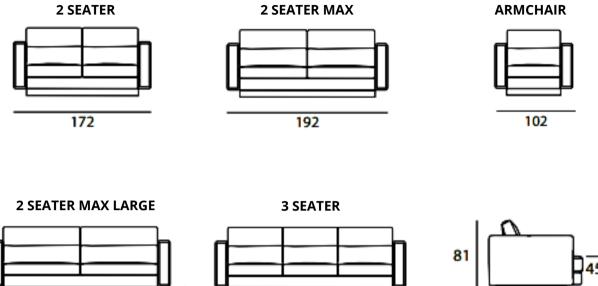

MITOHOME MITOHOME MITOHOME MITOHOME MITOHOME MITOHOME MITOHOME MITOHOME MITOHOME MITOHOME

Armrest insert: Polished steel

Style: Modern Chic

| 3 SEATER          | 2 SEATER MAX<br>LARGE | 2 SEATER MAX      | 2 SEATER          | ARMCHAIR          |
|-------------------|-----------------------|-------------------|-------------------|-------------------|
| 242 x 108 x H81cm | 212 x 108 x H81cm     | 192 x 108 x H81cm | 172 x 108 x H81cm | 102 x 108 x H81cm |

# **AVAILABLE VERSIONS**

212