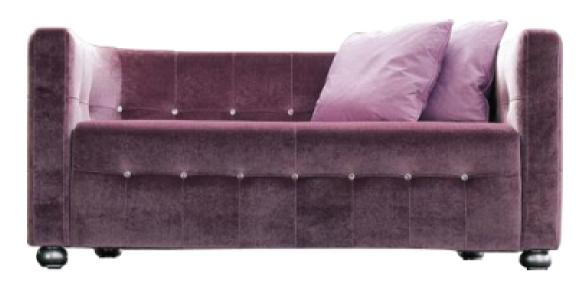

#### SOFA FEATURES AS IN THE ABOVE PHOTO

**Size (cm):** 150 x 76 x H68cm **Version:** 2 Seater

Fabric: Art. Dubai

**Color:** 3934

Designer: Giovanni Pesce (registred model)
Feet: Beech Wood col. silver leaf
Style: Cosmopolitan Chic