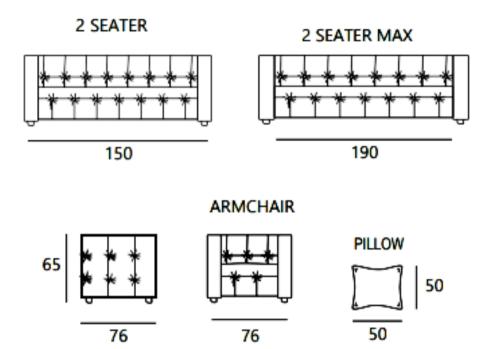

| ARMCHAIR        | 2 SEATER         | 2 SEATER MAX     | PILLOW    |
|-----------------|------------------|------------------|-----------|
| 76 x 76 x H65cm | 150 x 76 x H65cm | 190 x 76 x H65cm | 50 X 50cm |

# **AVAILABLE VERSIONS**