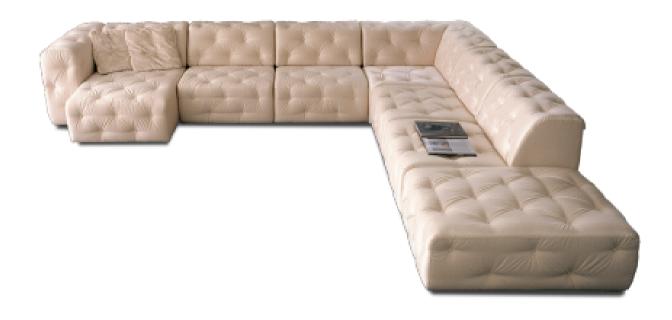

#### **SOFA FEATURES AS IN THE ABOVE PHOTO**

**Size (cm):** 370 x 341 x H68cm **Designer:** Giovanni Pesce (registred

**Version:** Modular model)

**Fabric** Feet: Aluminum / Wood

**Color:** 01-Art. 3314 **Style:** Cosmopolitan Chic

| 2 ARMCHAIRS<br>WITHOUT ARMS | 2 SEATS WITH 1 LEFT /<br>RIGHT ARM  | ARMCHAIR WITHOUT<br>ARMS | ARMCHAIR WITH 1<br>LEFT / RIGHT ARM |
|-----------------------------|-------------------------------------|--------------------------|-------------------------------------|
| 155 x 107 x H68cm           | 185 x 107 x H68cm                   | 78 x 107 x H68cm         | 107 x 107 x H68cm                   |
| CORNER Q                    | CHAISE LONGUE 1<br>LEFT / RIGHT ARM | LARGE PUOF               | POUF                                |
| 107 x 107 x H68cm           | 107 x 145 x H68cm                   | 107 x 107 x H38cm        | 107 x 78 x H38cm                    |