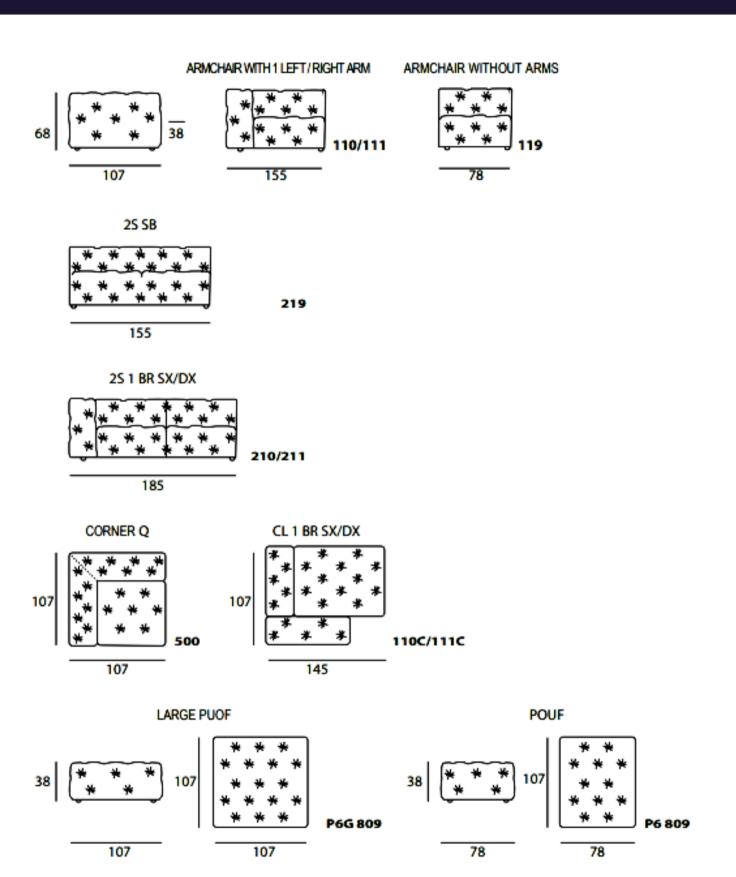

| 2 ARMCHAIRS<br>WITHOUT ARMS | 2 SEATS WITH 1 LEFT /<br>RIGHT ARM  | ARMCHAIR WITHOUT<br>ARMS | ARMCHAIR WITH 1<br>LEFT / RIGHT ARM |
|-----------------------------|-------------------------------------|--------------------------|-------------------------------------|
| 155 x 107 x H68cm           | 185 x 107 x H68cm                   | 78 x 107 x H68cm         | 107 x 107 x H68cm                   |
| CORNER Q                    | CHAISE LONGUE 1<br>LEFT / RIGHT ARM | LARGE PUOF               | POUF                                |
| 107 x 107 x H68cm           | 107 x 145 x H68cm                   | 107 x 107 x H38cm        | 107 x 78 x H38cm                    |

### **AVAILABLE VERSIONS**

We reserve the right to make changes in the materials, coatings and dimensions of the product presented in the technical data sheet without prior notice due to production requirements. The dimensions and volume shown are indicative as they are subject to the tolerances of production processes.