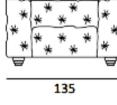

Designer: MitoHome Study Center Feet: Painted beech wood Style: Cosmopolitan Chic

| 2 SEATER MAX      | 2 SEATER          | 2 SEATER SMALL    |
|-------------------|-------------------|-------------------|
| 255 x 106 x H70cm | 215 x 106 x H70cm | 200 x 106 x H70cm |
| ARMCHAIR          | POUF LARGE        | POUF              |
| 135 x 106 x H70cm | 107 x 107 x H42cm | 64 x 107 x H42cm  |

#### ARMCHAIR