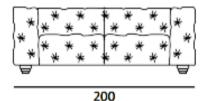

#### 2 SEATER SMALL

----

POUF

We reserve the right to make changes in the materials, coatings and dimensions of the product presented in the technical data sheet without prior notice due to production requirements. The dimensions and volume shown are indicative as they are subject to the tolerances of production processes.

Designer: MitoHome Study Center Feet: Painted beech wood Style: Cosmopolitan Chic

| 2 SEATER MAX      | 2 SEATER          | 2 SEATER SMALL    |
|-------------------|-------------------|-------------------|
| 255 x 106 x H70cm | 215 x 106 x H70cm | 200 x 106 x H70cm |
| ARMCHAIR          | POUF LARGE        | POUF              |
| 135 x 106 x H70cm | 107 x 107 x H42cm | 64 x 107 x H42cm  |