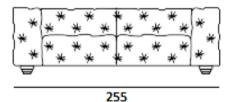

#### SOFA FEATURES AS IN THE ABOVE PHOTO

MITOHOME MITOHOME MITOHOME

**Size (cm):** 255 x 106 x H70cm

MITOHOME MITOHOME MITOHOME

Version: 2 Seater Max

Fabric: Art. Dubai

Color: 3927

**MITO**HOME

Designer: MitoHome Study Center Feet: Painted beech wood Style: Cosmopolitan Chic

| 2 SEATER MAX      | 2 SEATER          | 2 SEATER SMALL    |
|-------------------|-------------------|-------------------|
| 255 x 106 x H70cm | 215 x 106 x H70cm | 200 x 106 x H70cm |
| ARMCHAIR          | POUF LARGE        | POUF              |
| 135 x 106 x H70cm | 107 x 107 x H42cm | 64 x 107 x H42cm  |