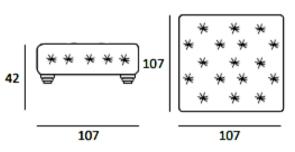

Designer: MitoHome Study Center Feet: Painted beech wood Style: Cosmopolitan Chic

| 2 SEATER MAX      | 2 SEATER          | 2 SEATER SMALL    |
|-------------------|-------------------|-------------------|
| 255 x 106 x H70cm | 215 x 106 x H70cm | 200 x 106 x H70cm |
| ARMCHAIR          | POUF LARGE        | POUF              |
| 135 x 106 x H70cm | 107 x 107 x H42cm | 64 x 107 x H42cm  |

#### 2 SEATER SMALL

----

POUF

We reserve the right to make changes in the materials, coatings and dimensions of the product presented in the technical data sheet without prior notice due to production requirements. The dimensions and volume shown are indicative as they are subject to the tolerances of production processes.