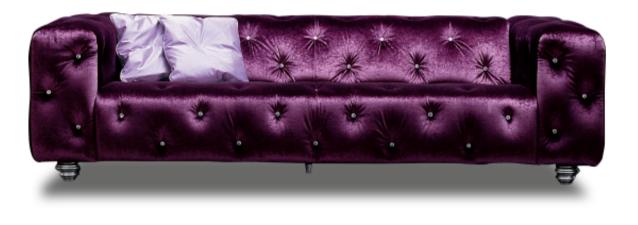

#### SOFA FEATURES AS IN THE ABOVE PHOTO

MITOHOME MITOHOME MITOHOME

**Size (cm):** 255 x 106 x H70cm

MITOHOME MITOHOME MITOHOME

Version: 2 Seater Max

Fabric: Art. Dubai

Color: 3927

**MITO**HOME