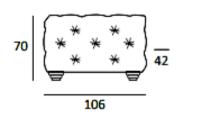

Designer: MitoHome Study Center Feet: Painted beech wood Style: Cosmopolitan Chic

| 2 SEATER MAX      | 2 SEATER          | 2 SEATER SMALL    |
|-------------------|-------------------|-------------------|
| 255 x 106 x H70cm | 215 x 106 x H70cm | 200 x 106 x H70cm |
| ARMCHAIR          | POUF LARGE        | POUF              |
| 135 x 106 x H70cm | 107 x 107 x H42cm | 64 x 107 x H42cm  |

#### 2 SEATER SMALL

----

POUF

We reserve the right to make changes in the materials, coatings and dimensions of the product presented in the technical data sheet without prior notice due to production requirements. The dimensions and volume shown are indicative as they are subject to the tolerances of production processes.