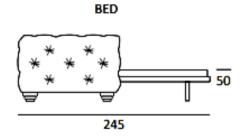

olor: 3927

**MITO**HOME

Designer: MitoHome Study Center Feet: Painted beech wood Style: Cosmopolitan Chic

| 2 SEATER MAX      | 2 SEATER          | 2 SEATER SMALL    |
|-------------------|-------------------|-------------------|
| 255 x 106 x H70cm | 215 x 106 x H70cm | 200 x 106 x H70cm |
| ARMCHAIR          | POUF LARGE        | POUF              |
| 135 x 106 x H70cm | 107 x 107 x H42cm | 64 x 107 x H42cm  |

We reserve the right to make changes in the materials, coatings and dimensions of the product presented in the technical data sheet without prior notice due to production requirements. The dimensions and volume shown are indicative as they are subject to the tolerances of production processes.



MITOHOME MITOHOME MITOHOME MITOHOME

# **AVAILABLE VERSIONS**

#### ARMCHAIR







#### 2 SEATER MAX



2 SEATER



215

#### 2 SEATER SMALL



----





POUF





We reserve the right to make changes in the materials, coatings and dimensions of the product presented in the technical data sheet without prior notice due to production requirements. The dimensions and volume shown are indicative as they are subject to the tolerances of production processes.



809 - ANTARES

# **Technical features**

Structure: Solid wood-Multilayer-Fir wood

**Seat padding:** High density polyurethane foam covered in heat bonded polyester padding with plus fabric

**Back padding:** Polyurethane foam covered in heat-bonded polyester padding with plus fabric

**Armrest padding:** Polyurethane foam covered in heat-bonded polyester padding with plus fabric

Springing system: Top in perforate