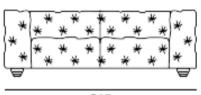

r: MitoHome Study Center Feet: Painted beech wood Style: Cosmopolitan Chic

| 2 SEATER MAX      | 2 SEATER          | 2 SEATER SMALL    |
|-------------------|-------------------|-------------------|
| 255 x 106 x H70cm | 215 x 106 x H70cm | 200 x 106 x H70cm |
| ARMCHAIR          | POUF LARGE        | POUF              |
| 135 x 106 x H70cm | 107 x 107 x H42cm | 64 x 107 x H42cm  |

We reserve the right to make changes in the materials, coatings and dimensions of the product presented in the technical data sheet without prior notice due to production requirements. The dimensions and volume shown are indicative as they are subject to the tolerances of production processes.



MITOHOME MITOHOME MITOHOME MITOHOME

# **AVAILABLE VERSIONS**

#### ARMCHAIR







#### 2 SEATER MAX



2 SEATER



215

#### 2 SEATER SMALL



----





POUF





We reserve the right to make changes in the materials, coatings and dimensions of the product presented in the technical data sheet without prior notice due to production requirements. The dimensions and volume shown are indicative as they are subject to the tolerances of production processes.



809 - ANTARES

# **Technical features**

Structure: Solid wood-Multilayer-Fir wood

**Seat padding:** High density polyurethane foam covered in heat bonded polyester padding with plus fabric

**Back padding:** Polyurethane foam covered in heat-bonded polyester padding with plus fabric

**Armrest padding:** Polyurethane foam covered in heat-bonded polyester padding with plus fabric

Springing system: Top in perforated plywood

## Options: Sofa bed S