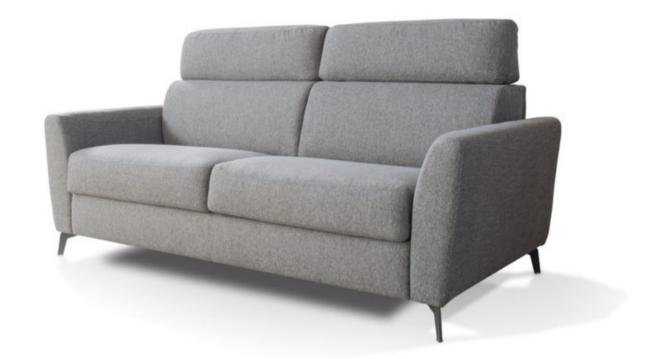

### SOFA FEATURES AS IN THE ABOVE PHOTO

Size (cm): 198 x 101 x H101cm
Bed base: 160 x 195cm
Mattress: 140 x 195 x H14cm
Fabric: Art. Quebec
Color: 74

Designer: MitoHome Study Center Version: Sofa bed 2 Seater Max Feet: Painted metal Style: Modern