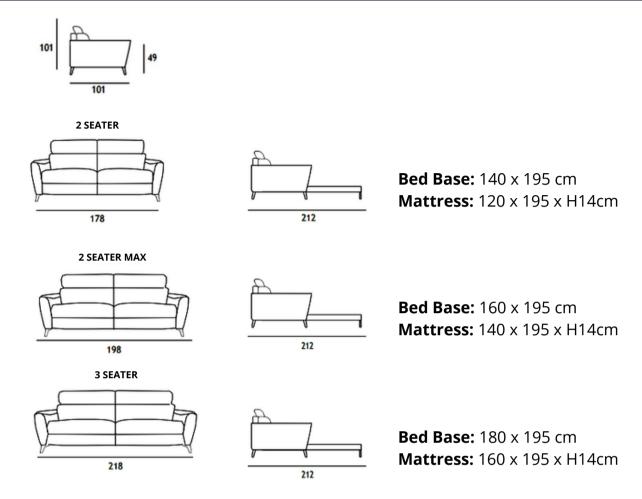

### SOFA FEATURES AS IN THE ABOVE PHOTO

Size (cm): 198 x 101 x H101cm
Bed base: 160 x 195cm
Mattress: 140 x 195 x H14cm
Fabric: Art. Quebec
Color: 74

Designer: MitoHome Study Center Version: Sofa bed 2 Seater Max Feet: Painted metal Style: Modern