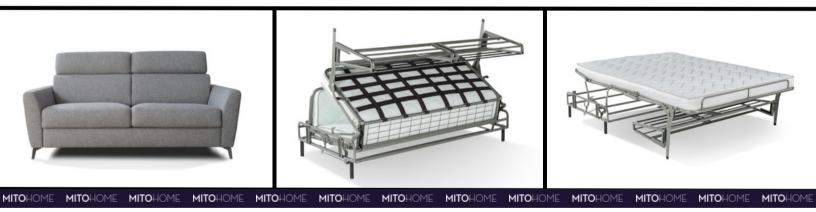

# **1040 - LEONARDO** ANTEPRIMA Collection







### SOFA FEATURES AS IN THE ABOVE PHOTO

Size (cm): 198 x 101 x H101cm
Bed base: 160 x 195cm
Mattress: 140 x 195 x H14cm
Fabric: Art. Quebec
Color: 74

Designer: MitoHome Study Center Version: Sofa bed 2 Seater Max Feet: Painted metal Style: Modern



We reserve the right to make changes in the materials, coatings and dimensions of the product presented in the technical data sheet without prior notice due to production requirements. The dimensions and volume shown are indicative as they are subject to the tolerances of production processes.

## **AVAILABLE VERSIONS**



#### **Technical characteristics**

Structure: Fir wood - plywood and E1 wood derivatives
Seat padding: High density polyurethane foam covered in polyester layer with canvas
Back padding: Polyurethane foam covered with po