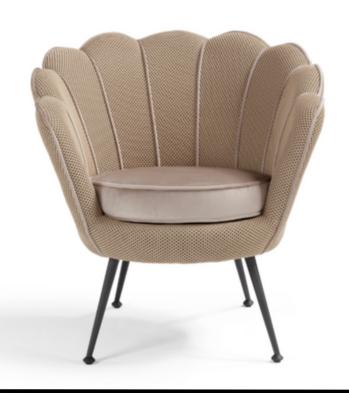

## **ANTEPRIMA** Collection

**MITO**HOME

ARMCHAIR FEATURES AS IN THE ABOVE PHOTO

**Size (cm):** 76 x 73 x H80cm

Version: Armchair

Fabric: Art. Vulcano Col.02 +

Art. Dubai Col. 3913

**Designer:** MitoHome Study Center

Feet: Painted metal

Style: Modern

MITOHOME

We reserve the right to make changes in the materials, coatings and dimensions of the product presented in the technical data sheet without prior notice due to production requirements. The dimensions and volume shown are indicative as they are subject to the tolerances of production processes.