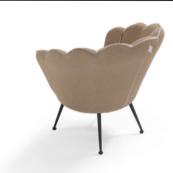

## **ANTEPRIMA** Collection

**MITO**HOME

ARMCHAIR FEATURES AS IN THE ABOVE PHOTO

**Size (cm):** 76 x 73 x H80cm

Version: Armchair

Fabric: Art. Vulcano Col.02 +

Art. Dubai Col. 3913

**Designer:** MitoHome Study Center

Feet: Painted metal

Style: Modern

MITOHOME

We reserve the right to make changes in the materials, coatings and dimensions of the product presented in the technical data sheet without prior notice due to production requirements. The dimensions and volume shown are indicative as they are subject to the tolerances of production processes.