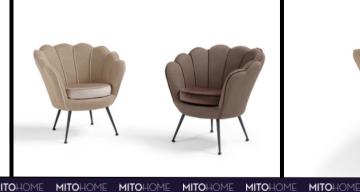

# **1039 - TETRIS**

## **ANTEPRIMA** Collection









**MITO**HOME

ARMCHAIR FEATURES AS IN THE ABOVE PHOTO

**Size (cm):** 76 x 73 x H80cm

Version: Armchair

Fabric: Art. Vulcano Col.02 +

Art. Dubai Col. 3913

**Designer:** MitoHome Study Center

Feet: Painted metal

Style: Modern

MITOHOME

We reserve the right to make changes in the materials, coatings and dimensions of the product presented in the technical data sheet without prior notice due to production requirements. The dimensions and volume shown are indicative as they are subject to the tolerances of production processes.

MITOHOME **Evolving Sofas** 

## **AVAILABLE VERSIONS**



#### **Technical characteristics**

Structure: Fir wood - plywood and E1 wood derivatives

Seat padding: High density polyurethane foam covered in polyester layer with canvas

Back padding: Polyureth