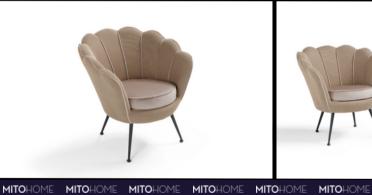

# **1039 - TETRIS**

## **ANTEPRIMA** Collection









**MITO**HOME

ARMCHAIR FEATURES AS IN THE ABOVE PHOTO

**Size (cm):** 76 x 73 x H80cm

Version: Armchair

Fabric: Art. Vulcano Col.02 +

Art. Dubai Col. 3913

**Designer:** MitoHome Study Center

Feet: Painted metal

Style: Modern

MITOHOME

We reserve the right to make changes in the materials, coatings and dimensions of the product presented in the technical data sheet without prior notice due to production requirements. The dimensions and volume shown are indicative as they are subject to the tolerances of production processes.

MITOHOME **Evolving Sofas** 

## **AVAILABLE VERSIONS**



#### **Technical characteristics**

Structure: Fir wood - plywood and E1 wood derivatives

Seat padding: High density polyurethane foam covered in polyester layer with canvas

Back padding: Polyure