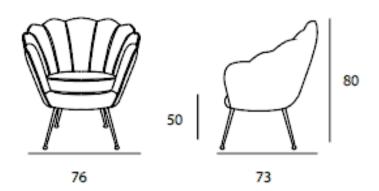

## **ANTEPRIMA** Collection

**MITO**HOME

ARMCHAIR FEATURES AS IN THE ABOVE PHOTO

**Size (cm):** 76 x 73 x H80cm

Version: Armchair

Fabric: Art. Vulcano Col.02 +

Art. Dubai Col. 3913

**Designer:** MitoHome Study Center