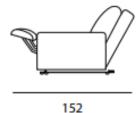

#### **2 SEATER MAX 2 RELAXATION MECHANISMS**

205 x 93 x H98cm Depth: 152 cm (open mechanism)

### **Double electric relaxation movement**