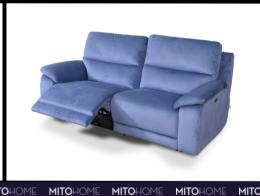

# 1037 - MACADAMIA ANTEPRIMA Collection









SOFA FEATURES AS IN THE ABOVE PHOTO

**Size (cm):** 205 x 93 x H98cm

**Version:** 2 Seater Max 2 Relaxation Mechanisms

**Fabric:** Art. Pascià **Color:** 27

**Designer:** MitoHome Study Center

**Feet:** Plastic

**Style:** Contemporary

We reserve the right to make changes in the materials, coatings and dimensions of the product presented in the technical data sheet without prior notice due to production requirements. The dimensions and volume shown are indicative as they are subject to the tolerances of production processes.



# **AVAILABLE VERSIONS**

#### 2 SEATER MAX 2 RELAXATION MECHANISMS







#### **2 SEATER MAX 2 RELAXATION MECHANISMS**

205 x 93 x H98cm Depth: 152 cm (open mechanism)

#### **Technical characteristics**

Structure: Fir wood - plywood and E1 wood derivati