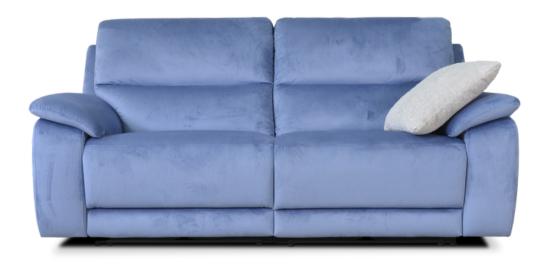

# 1037 - MACADAMIA ANTEPRIMA Collection

SOFA FEATURES AS IN THE ABOVE PHOTO

**Size (cm):** 205 x 93 x H98cm

**Version:** 2 Seater Max 2 Relaxation Mechanisms

**Fabric:** Art. Pascià **Color:** 27

**Designer:** MitoHome Study Center

**Feet:** Plastic

**Style:** Contemporary

We reserve the right to make changes in the materials, coatings and dimensions of the product presented in the technical data sheet without prior notice due to production requirements. The dimensions and volume shown are indicative as they are subject to the tolerances of production processes.