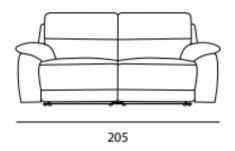

# 1037 - MACADAMIA ANTEPRIMA Collection

SOFA FEATURES AS IN THE ABOVE PHOTO

**Size (cm):** 205 x 93 x H98cm

**Version:** 2 Seater Max 2 Relaxation Mechanisms

**Fabric:** Art. Pascià **Color:** 27

**Designer:** MitoHome Study Center

#### **2 SEATER MAX 2 RELAXATION MECHANISMS**

205 x 93 x H98cm Depth: 152 cm (open mechanism)