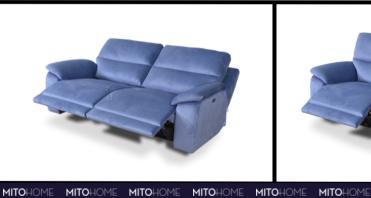

#### 2 SEATER MAX 2 RELAXATION MECHANISMS

#### **2 SEATER MAX 2 RELAXATION MECHANISMS**

205 x 93 x H98cm Depth: 152 cm (open mechanism)