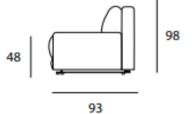

# 1037 - MACADAMIA ANTEPRIMA Collection

SOFA FEATURES AS IN THE ABOVE PHOTO

**Size (cm):** 205 x 93 x H98cm

**Version:** 2 Seater Max 2 Relaxation Mechanisms

**Fabric:** Art. Pascià **Color:** 27

**Designer:** MitoHome Study Center

#### **2 SEATER MAX 2 RELAXATION MECHANISMS**

205 x 93 x H98cm Depth: 152 cm (open mechanism)