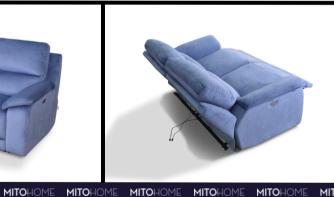

#### **2 SEATER MAX 2 RELAXATION MECHANISMS**

205 x 93 x H98cm Depth: 152 cm (open mechanism)