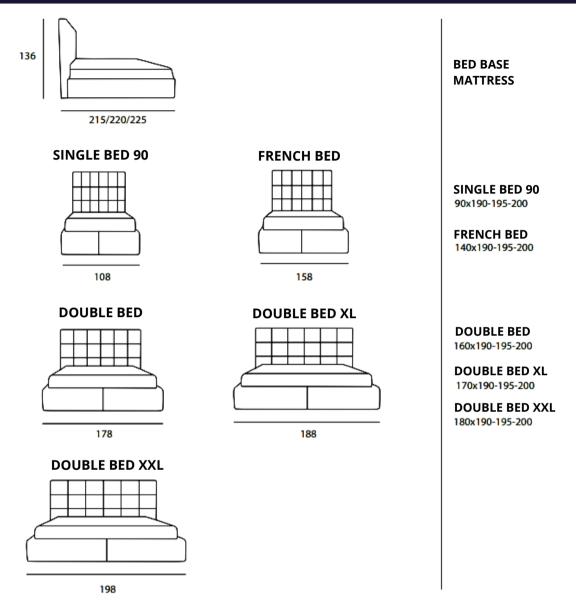

| SINGLE BED 90     | FRENCH BED        | DOUBLE BED        | DOUBLE BED XL     | DOUBLE BED XXL    |
|-------------------|-------------------|-------------------|-------------------|-------------------|
| 108 x 215-220-225 | 158 x 215-220-225 | 178 x 215-220-225 | 188 x 215-220-225 | 198 x 215-220-225 |
| x H136cm          |

# **AVAILABLE VERSIONS**