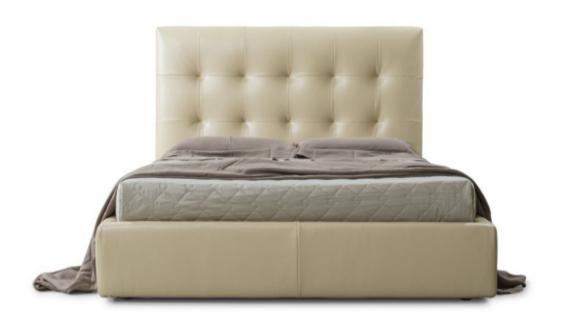

#### BED FEATURES AS IN THE ABOVE PHOTO

**Size (cm):** 178 x 215-220-225 x H136cm

**Version:** Double Bed

Eco-Leather: Art. Eco plus

Color: 20

**Designer:** MitoHome Study Center

**Feet:** Plastic

Style: Contemporary