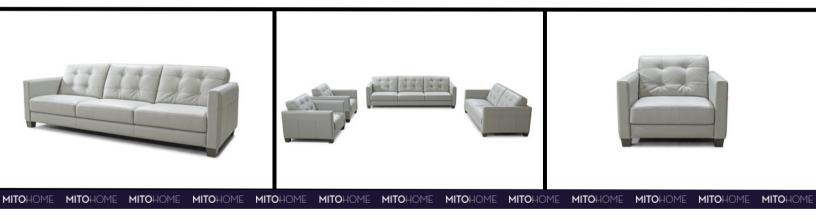

# 1020 - CIPRO

ANTEPRIMA Collection





# SOFA FEATURES AS IN THE ABOVE PHOTO

Size (cm): 240 x 97 x H80cm Version: 3 Seater Max Leather: Art. Royal Color: 2050 White

Designer: MitoHome Study Center Feet: Painted beech Style: Modern



We reserve the right to make changes in the materials, coatings and dimensions of the product presented in the technical data sheet without prior notice due to production requirements. The dimensions and volume shown are indicative as they are subject to the tolerances of production processes.

# **AVAILABLE VERSIONS**



# **Technical characteristics**

Structure: Fir wood - plywood and E1 wood derivatives
Seat padding: High density polyurethane foam covered in polyester layer with canvas
Back padding: Polyurethane foam covered with polyester layer with canvas
Armrest padding: Polyurethane foa