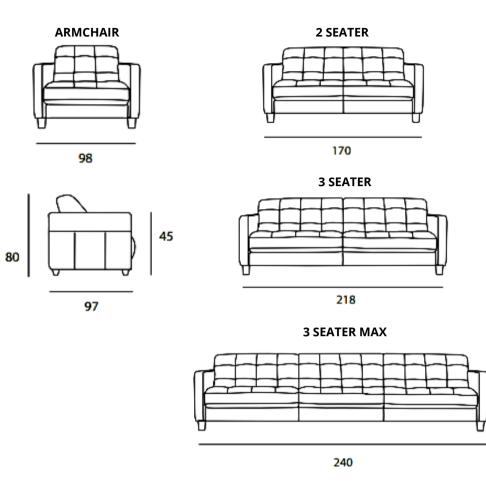

# SOFA FEATURES AS IN THE ABOVE PHOTO

Size (cm): 240 x 97 x H80cm Version: 3 Seater Max Leather: Art. Royal Color: 2050 White

Designer: MitoHome Study Center Feet: Painted beech Style: Modern

We reserve the right to make changes in the materials, coatings and dimensions of the product presented in the technical data sheet without prior notice due to production requirements. The dimensions and volume shown are indicative as they are subject to the tolerances of production processes.