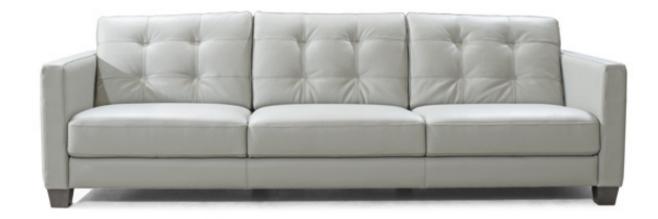

# SOFA FEATURES AS IN THE ABOVE PHOTO

Size (cm): 240 x 97 x H80cm Version: 3 Seater Max Leather: Art. Royal Color: 2050 White

Designer: MitoHome Study Center Feet: Painted beech Style: Modern

We reserve the right to make changes in the materials, coatings and dimensions of the product presented in the technical data sheet without prior notice due to production requirements. The dimensions and volume shown are indicative as they are subject to the tolerances of production processes.