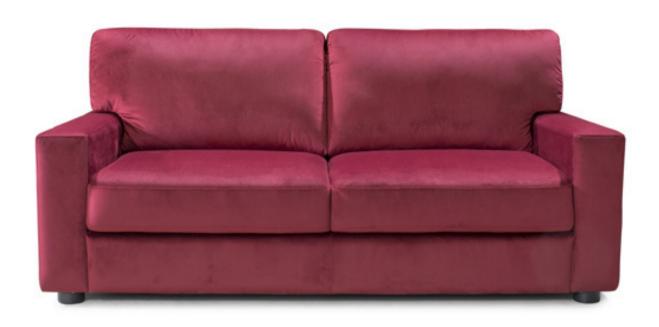

### **SOFA FEATURES AS IN THE ABOVE PHOTO**

**Size (cm):** 180 x 100 x H85cm

**Version:** 2 Seater Max

Fabric: Art. Dubai

**Color:** 3926

**Designer:** MitoHome Study Center

Feet: Plastic

**Style:** Contemporary