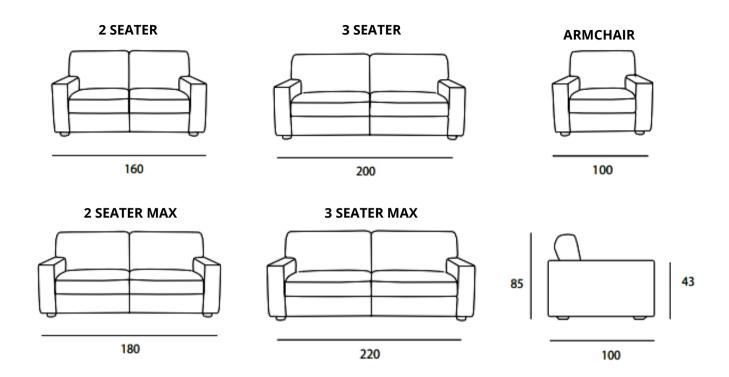

| ARMCHAIR          | 2 SEATER          | 2 SEATER MAX      | 3 SEATER          | 3 SEATER MAX      |
|-------------------|-------------------|-------------------|-------------------|-------------------|
| 100 x 100 x H85cm | 160 x 100 x H85cm | 180 x 100 x H85cm | 200 x 100 x H85cm | 220 x 100 x H85cm |

## **AVAILABLE VERSIONS**