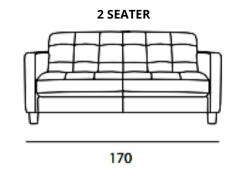

| ARMCHAIR        | 2 SEATER         | 3 SEATER         |
|-----------------|------------------|------------------|
| 98 x 97 x H80cm | 170 x 97 x H80cm | 218 x 97 x H80cm |