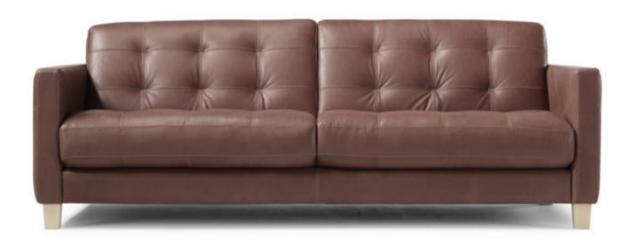

#### SOFA FEATURES AS IN THE ABOVE PHOTO

**Size (cm):** 218 x 97 x H80cm

**Version:** 3 Seater

Leather: Art. Pull-up

**Color:** 3090

**Designer:** MitoHome Study Center

Feet: Painted beech

Style: Modern Classic