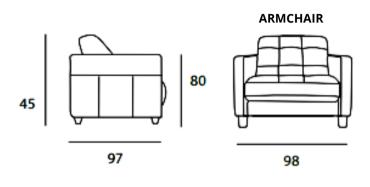

| ARMCHAIR        | 2 SEATER         | 3 SEATER         |
|-----------------|------------------|------------------|
| 98 x 97 x H80cm | 170 x 97 x H80cm | 218 x 97 x H80cm |