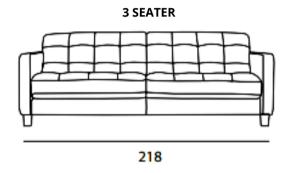

| ARMCHAIR        | 2 SEATER         | 3 SEATER         |
|-----------------|------------------|------------------|
| 98 x 97 x H80cm | 170 x 97 x H80cm | 218 x 97 x H80cm |