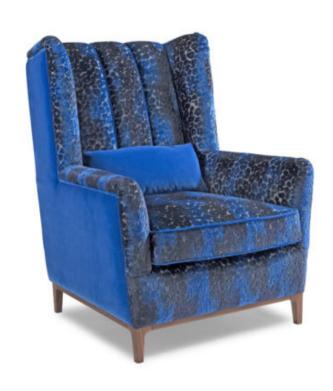

### ARMCHAIR FEATURES AS IN THE ABOVE PHOTO

Size (cm): 80 x 90 x H105cm Designer: MitoHome Study Center

**Version:** Armchair **Base:** Canaletto walnut

**Fabric:** Designers Guild **Style:** Contemporary classic

#### **ARMCHAIR**

80 x 90 x H105cm

We reserve the right to make changes in the materials, coatings and dimensions of the product presented in the technical data sheet without prior notice due to production requirements. The dimensions and volume shown are indicative as they are subject to the tolerances of production processes.