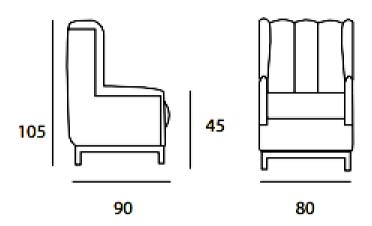

### ARMCHAIR FEATURES AS IN THE ABOVE PHOTO

Size (cm): 80 x 90 x H105cm Designer: MitoHome Study Center

**Version:** Armchair **Base:** Canaletto walnut

**Fabric:** Designers Guild **Style:** Contemporary classic

#### **ARMCHAIR**

80 x 90 x H105cm

We reserve the right to make changes in the materials, coatings and dimensions of the product presented in the technical data sheet without prior notice due to production requirements. The dimensions and volume shown are indicative as they are subject to the tolerances of production processes.