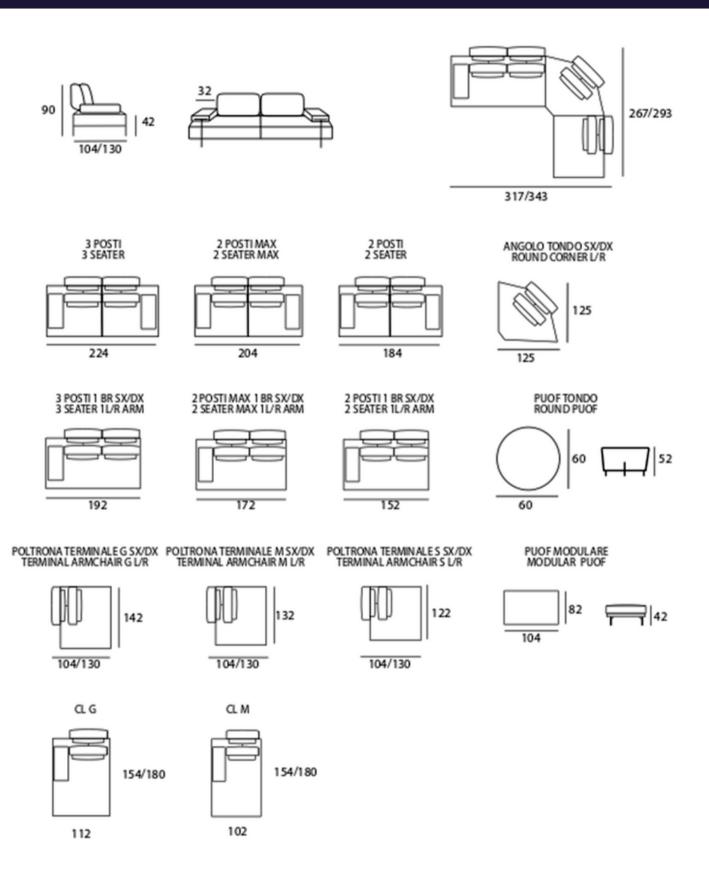

# PRESTIGE Collection

SOFA FEATURES AS IN THE ABOVE PHOTO

MITOHOME

**Size (cm):** 317/343 x 267/293 x H90 cm

Fabric: Art. Portofino COL.01 +

Art. Dubai COL.3928

Feet: Painted Metal

**Designer:** MitoHome Study Center

Version: MODULAR (3 SEATER 1 LEFT ARM +

ROUND CORNER + 3S R TERM. ARMCHAIR)

Style: Modern

MITOHOME

We reserve the right to make changes in the materials, coatings and dimensions of the product presented in the technical data sheet without prior notice due to production requirements. The dimensions and volume shown are indicative as they are subject to the tolerances of production processes.

### **AVAILABLE VERSIONS**

We reserve the right to make changes in the materials, coatings and dimensions of the product presented in the technical data sheet without prior notice due to production requirements. The dimensions and volume shown are indicative as they are subject to the tolerances of production processes.