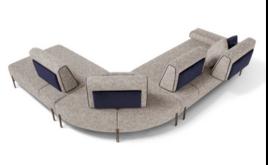

### **AVAILABLE VERSIONS**

We reserve the right to make changes in the materials, coatings and dimensions of the product presented in the technical data sheet without prior notice due to production requirements. The dimensions and volume shown are indicative as they are subject to the tolerances of production processes.

Version: MODULAR (3 SEATER 1 LEFT ARM +

ROUND CORNER + 3S R TERM. ARMCHAIR)

Style: Modern

MITOHOME

We reserve the right to make changes in the materials, coatings and dimensions of the product presented in the technical data sheet without prior notice due to production requirements. The dimensions and volume shown are indicative as they are subject to the tolerances of production processes.