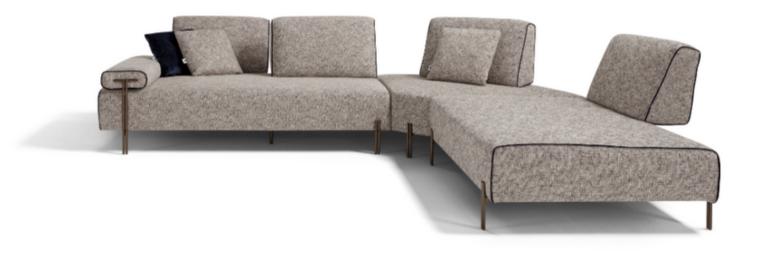

# PRESTIGE Collection

SOFA FEATURES AS IN THE ABOVE PHOTO

MITOHOME

**Size (cm):** 317/343 x 267/293 x H90 cm

Fabric: Art. Portofino COL.01 +

Art. Dubai COL.3928

Feet: Painted Metal

**Designer:** MitoHome Study Center

Version: MODULAR (3 SEATER 1 LEFT ARM +

ROUND CORNER + 3S R TERM. ARMCHAIR)

Style: Modern

MITOHOME

We reserve the right to make changes in the materials, coatings and dimensions of the product presented in the technical data sheet without prior notice due to production requirements. The dimensions and volume shown are indicative as they are subject to the tolerances of production processes.