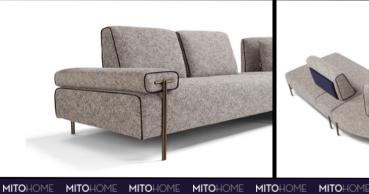

#### **Technical characteristics**

Structure: Solid Wood - Multilayer - Fir wood - Plywood

Seat padding: High density (35 kg/m3) polyurethane foam covered in polyester

layer with canvas

**Back padding:** High density (25 kg/m3) polyurethane foam covered in polyester

layer with canvas

Armrest padding: High density (28 kg/m3) polyurethane foam covered in

polyester layer with canvas

Spring system: Elastic belts with high rubber content

**Movement:** Expand back rests