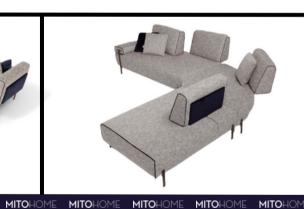

Version: MODULAR (3 SEATER 1 LEFT ARM +

ROUND CORNER + 3S R TERM. ARMCHAIR)

Style: Modern

MITOHOME

We reserve the right to make changes in the materials, coatings and dimensions of the product presented in the technical data sheet without prior notice due to production requirements. The dimensions and volume shown are indicative as they are subject to the tolerances of production processes.

### **AVAILABLE VERSIONS**

We reserve the right to make changes in the materials, coatings and dimensions of the product presented in the technical data sheet without prior notice due to production requirements. The dimensions and volume shown are indicative as they are subject to the tolerances of production processes.