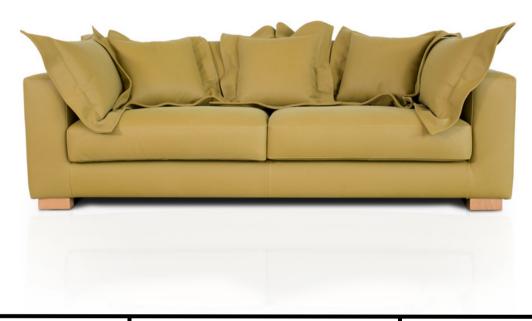

# PRESTIGE Collection

MITOHOME

MITOHOME

MITOHOME

**MITO**HOME

SOFA FEATURES AS IN THE ABOVE PHOTO

**Size (cm):** 225 x 110 x H64 cm

**Leather:** Art. Brina

Color: 3208 Kiwi

**Designer:** MitoHome Study Center

Version: 3 Seater

Feet: Beech wood col. Light Walnutl

Style: New Classic

We reserve the right to make changes in the materials, coatings and dimensions of the product presented in the technical data sheet without prior notice due to production requirements. The dimensions and volume shown are indicative as they are subject to the tolerances of production processes.