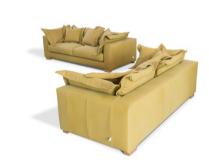

## 1032 - ANDROMEDA

# PRESTIGE Collection





MITOHOME

MITOHOME

MITOHOME





**MITO**HOME

SOFA FEATURES AS IN THE ABOVE PHOTO

**Size (cm):** 225 x 110 x H64 cm

**Leather:** Art. Brina

Color: 3208 Kiwi

**Designer:** MitoHome Study Center

Version: 3 Seater

Feet: Beech wood col. Light Walnutl

Style: New Classic

We reserve the right to make changes in the materials, coatings and dimensions of the product presented in the technical data sheet without prior notice due to production requirements. The dimensions and volume shown are indicative as they are subject to the tolerances of production processes.

MITOHOME

Evolving Sofas

### **AVAILABLE VERSIONS**

#### STANDARD DEPTH



#### LARGE DEPTH



# 2 SEATER

#### **2 SEATER MAX**



#### 3 SEATER



#### **POUF**





#### **Technical characteristics**

Structure: Solid Wood - Multilayer - Fir wood - Plywoo