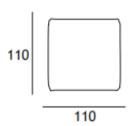

## 1032 - ANDROMEDA

# PRESTIGE Collection





MITOHOME

MITOHOME

MITOHOME





**MITO**HOME

SOFA FEATURES AS IN THE ABOVE PHOTO

**Size (cm):** 225 x 110 x H64 cm

**Leather:** Art. Brina

Color: 3208 Kiwi

**Designer:** MitoHome Study Center

Version: 3 Seater

Feet: Beech wood col. Light Walnutl

Style: New Classic

We reserve the right to make changes in the materials, coatings and dimensions of the product presented in the technical data sheet without prior notice due to production requirements. The dimensions and volume shown are indicative as they are subject to the tolerances of production processes.

MITOHOME

Evolving Sofas

### **AVAILABLE VERSIONS**

#### STANDARD DEPTH



#### LARGE DEPTH



# 2 SEATER

#### **2 SEATER MAX**



#### 3 SEATER



#### **POUF**





#### **Technical characteristics**

Structure: Solid Wood - Multilayer - Fir wood - Plywood

**Seat padding:** High density polyurethane foam covered in polyester layer with canvas **Shell padding:** High density polyurethane foam covered in polyester layer with canvas

Pillows padding: Micromax Fiber

Spring system: Elastic belts with high rubber content

Fabric: Completely removable cover Leather: Removable seat and back cushions cover

#### **Customization:**

- Measure variation
- Two-tone coating
- Contrast stitching
- Decorative cushions

#### Choose the right coating for you:

- Fabric
- Leather
- Microfiber
- Eco Leather



We reserve the right to make changes in the materials, coatings and dimensions of the product presented in the technical data sheet without prior notice due t