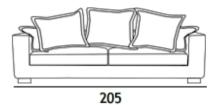

## 1032 - ANDROMEDA

# PRESTIGE Collection





MITOHOME

MITOHOME

MITOHOME





**MITO**HOME

SOFA FEATURES AS IN THE ABOVE PHOTO

**Size (cm):** 225 x 110 x H64 cm

**Leather:** Art. Brina

Color: 3208 Kiwi

**Designer:** MitoHome Study Center

Version: 3 Seater

Feet: Beech wood col. Light Walnutl

Style: New Classic

We reserve the right to make changes in the materials, coatings and dimensions of the product presented in the technical data sheet without prior notice due to production requirements. The dimensions and volume shown are indicative as they are subject to the tolerances of production processes.

MITOHOME

Evolving Sofas

### **AVAILABLE VERSIONS**

#### STANDARD DEPTH



#### LARGE DEPTH



# 2 SEATER

#### **2 SEATER MAX**



#### 3 SEATER



#### **POUF**





#### **Technical characteristics**

Structure: Solid Wood - Multilayer - Fir wood - Plywood

**Seat padding:** High density polyurethane foam covered in polyester layer with canvas **Shell padding:** High density polyurethane foam covered in polyester layer with canvas

Pillows padding: Micromax Fiber

Spring system: Elastic belts with high rubber content

Fabric: Completely removable cover Leather: Removable seat and back cushions cover

#### **Customization:**

- Measure variation
- Two-tone coating
- Contrast stitching
- Decorative cushions

#### Choose the right coating for you:

- Fabric
- Leather
- Microfiber
- Eco Leather



We reserve the right to make changes in the materials, coatings and dimensions of the product presented in the technical d