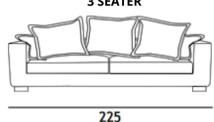

# PRESTIGE Collection

MITOHOME

MITOHOME

MITOHOME

**MITO**HOME

SOFA FEATURES AS IN THE ABOVE PHOTO

**Size (cm):** 225 x 110 x H64 cm

**Leather:** Art. Brina

Color: 3208 Kiwi

**Designer:** MitoHome Study Center

Version: 3 Seater

Feet: Beech wood col. Light Walnutl

Style: New Classic

We reserve the right to make changes in the materials, coatings and dimensions of the product presented in the technical data sheet without prior notice due to production requirements. The dimensions and volume shown are indicative as they are subject to the tolerances of production processes.