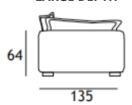

## 1032 - ANDROMEDA

# PRESTIGE Collection





MITOHOME

MITOHOME

MITOHOME





**MITO**HOME

SOFA FEATURES AS IN THE ABOVE PHOTO

**Size (cm):** 225 x 110 x H64 cm

**Leather:** Art. Brina

Color: 3208 Kiwi

**Designer:** MitoHome Study Center

Version: 3 Seater

Feet: Beech wood col. Light Walnutl

Style: New Classic

We reserve the right to make changes in the materials, coatings and dimensions of the product presented in the technical data sheet without prior notice due to production requirements. The dimensions and volume shown are indicative as they are subject to the tolerances of production processes.

MITOHOME

Evolving Sofas

### **AVAILABLE VERSIONS**

#### STANDARD DEPTH



#### LARGE DEPTH



# 2 SEATER

#### **2 SEATER MAX**



#### 3 SEATER



#### **POUF**





#### **Technical characteristics**

Structure: Solid Wood - Multilayer - Fir wood - Plywood

**Seat padding:** High density polyurethane foam covered in polyester layer with canvas **Shell padding:** High density polyurethane foam covered in polyester layer with canvas

Pillows padding: Micromax Fiber

Spring system: Elastic belts with high rubber content

Fabric: Completely removable cover Leather: Removable seat and back cushions cover

#### **Customization:**

- Measure variation
- Two-tone coating
- Contrast stitching
- Decorative cushions

#### Choose the right coating for you:

- Fabric
- Leather
- Microfiber
- Eco Leather



We reserve the right to make changes in the materials, coatings and dimensions of the