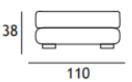

## 1032 - ANDROMEDA

# PRESTIGE Collection





MITOHOME

MITOHOME

MITOHOME





**MITO**HOME

SOFA FEATURES AS IN THE ABOVE PHOTO

**Size (cm):** 225 x 110 x H64 cm

**Leather:** Art. Brina

Color: 3208 Kiwi

**Designer:** MitoHome Study Center

Version: 3 Seater

Feet: Beech wood col. Light Walnutl

Style: New Classic

We reserve the right to make changes in the materials, coatings and dimensions of the product presented in the technical data sheet without prior notice due to production requirements. The dimensions and volume shown are indicative as they are subject to the tolerances of production processes.

MITOHOME

Evolving Sofas

### **AVAILABLE VERSIONS**

#### STANDARD DEPTH



#### LARGE DEPTH



# 2 SEATER

#### **2 SEATER MAX**



#### 3 SEATER



#### **POUF**





#### **Technical characteristics**

Structure: Solid Wood - Multilayer - Fir wood - Plywood

**Seat padding:** High density polyurethane foam covered in polyester layer with canvas **Shell padding:** High density polyurethane foam covered in polyester layer with canvas

Pillows padding: Micromax Fiber

Spring system: Elastic belts with high rubber content

Fabric: Completely removable cover Leather: Removable seat and back cushions cover

#### **Customization:**

- Measure variation
- Two-tone coating
- Contrast stitching
- Decorative cushions

#### Choose the right coating for you:

- Fabric
- Leather
- Microfiber
- Eco Leather



We reserve the right to make changes in the materials, coatings and dimensions of the product presented in the technical data sheet without prior notice due