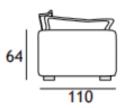

## 1032 - ANDROMEDA

# PRESTIGE Collection





MITOHOME

MITOHOME

MITOHOME





**MITO**HOME

SOFA FEATURES AS IN THE ABOVE PHOTO

**Size (cm):** 225 x 110 x H64 cm

**Leather:** Art. Brina

Color: 3208 Kiwi

**Designer:** MitoHome Study Center

Version: 3 Seater

Feet: Beech wood col. Light Walnutl

Style: New Classic

We reserve the right to make changes in the materials, coatings and dimensions of the product presented in the technical data sheet without prior notice due to production requirements. The dimensions and volume shown are indicative as they are subject to the tolerances of production processes.

MITOHOME

Evolving Sofas

### **AVAILABLE VERSIONS**

#### STANDARD DEPTH



#### LARGE DEPTH



# 2 SEATER

#### **2 SEATER MAX**



#### 3 SEATER



#### **POUF**





#### **Technical characteristics**

Structure: Solid Wood - Multilayer - Fir wood - Plywood

**Seat padding:** High density polyurethane foam covered in polyester layer with canvas **Shell padding:** High density polyurethane foam covered in polyester layer with canvas

Pillows padding: Micromax Fiber

Spring system: Elastic belts with high rubber content

Fabric: Completely removable cover Leather: Removable seat and back cushions cover

#### **Customization:**

- Measure variation
- Two-tone coating
- Contrast stitching
- Decorative cushions

#### Choose the right coating for you:

- Fabric
- Leather
- Microfiber
- Eco Leather



We reserve the right to make changes in the materials, coatings a