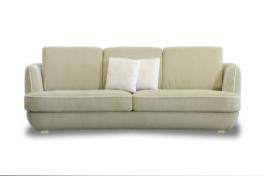

## 1031 - LOTO

# PRESTIGE Collection









**SOFA FEATURES AS IN THE ABOVE PHOTO** 

MITOHOME

**Size (cm):** 245 x 110 x H95 cm **Designer:** MitoHome Study Center

**Fabric:** Art. Barrè **Version:** 4 Seater

**Feet:** Beech Matt White **Style:** New Classic

We reserve the right to make changes in the materials, coatings and dimensions of the product presented in the technical data sheet without prior notice due to production requirements. The dimensions and volume shown are indicative as they are subject to the tolerances of production processes.

**Color: 1476** 

MITOHOME

Evolving Sofas

### **AVAILABLE VERSIONS**



#### **Technical characteristics**

Structure: Solid Wood - Multilayer - Fir wood - Plywood

**Seat padding:** High density polyurethane foam covered in polyester layer with canvas

**Back padding:** Polyur