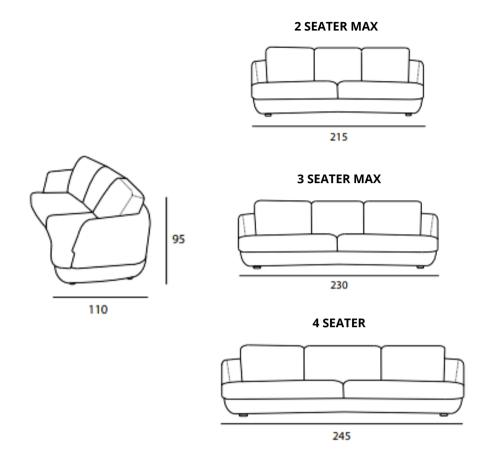

# PRESTIGE Collection

**SOFA FEATURES AS IN THE ABOVE PHOTO** 

MITOHOME

**Size (cm):** 245 x 110 x H95 cm **Designer:** MitoHome Study Center

**Fabric:** Art. Barrè **Version:** 4 Seater

**Feet:** Beech Matt White **Style:** New Classic

### **AVAILABLE VERSIONS**