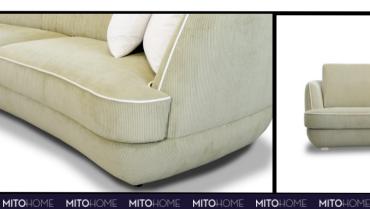

#### **Technical characteristics**

Structure: Solid Wood - Multilayer - Fir wood - Plywood

**Seat padding:** High density polyurethane foam covered in polyester layer with canvas

**Back padding:** Polyurethane foam covered in polyester layer with canvas

**Armrest padding:** Polyurethane foam covered in polyester layer with canvas

**Spring system:** Elastic belts with high rubber content

Feature: Composed of 2 separate bodies (body + base)

#### Removable (cushions, backs)