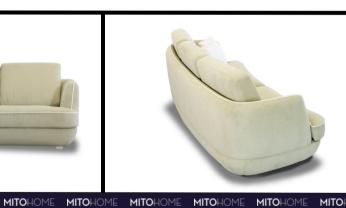

### **AVAILABLE VERSIONS**

**Armrest padding:** Polyurethane foam covered in polyester layer with canvas

**Spring system:** Elastic belts with high rubber content

Feature: Composed of 2 separate bodies (body + base)