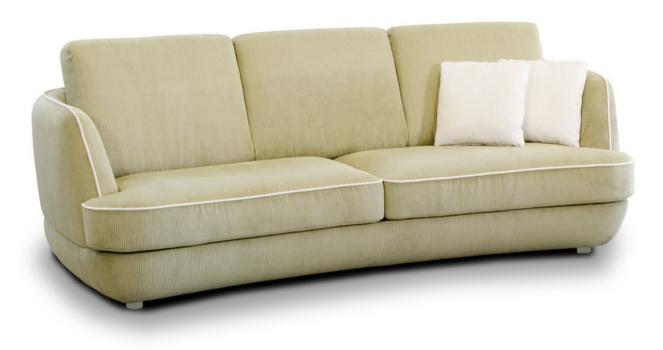

# PRESTIGE Collection

**SOFA FEATURES AS IN THE ABOVE PHOTO** 

MITOHOME

**Size (cm):** 245 x 110 x H95 cm **Designer:** MitoHome Study Center

**Fabric:** Art. Barrè **Version:** 4 Seater

**Feet:** Beech Matt White **Style:** New Classic

**Color: 1476** 

MITOHOME

Evolving Sofas