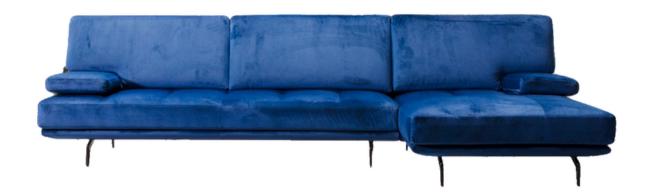

#### SOFA FEATURES AS IN THE ABOVE PHOTO

**Size (cm):** 310 x 155 x H93cm

Fabric: Art. Dubai

**Color: 3980** 

Feet: Die-cast stainless steel Titanium

color finish

**Designer:** MitoHome Study Center

Version: MODULAR (3 Seater 1 Left Arm + Chaise

Longue Max 1 Right Arm)

**Style:** Modern

We reserve the right to make changes in the materials, coatings and dimensions of the product presented in the technical data sheet without prior notice due to production requirements. The dimensions and volume shown are indicative as they are subject to the tolerances of production processes.