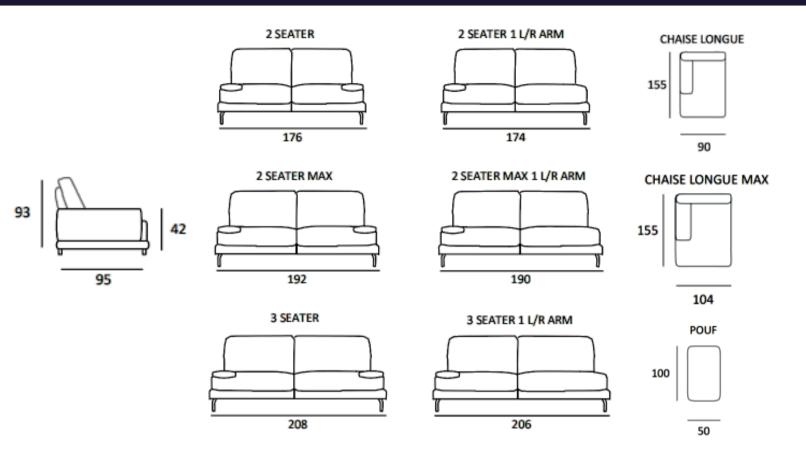

## 1029 - KARMA

# PRESTIGE Collection





#### SOFA FEATURES AS IN THE ABOVE PHOTO

**Size (cm):** 310 x 155 x H93cm

Fabric: Art. Dubai

**Color: 3980** 

Feet: Die-cast stainless steel Titanium

color finish

**Designer:** MitoHome Study Center

Version: MODULAR (3 Seater 1 Left Arm + Chaise

Longue Max 1 Right Arm)

**Style:** Modern

We reserve the right to make changes in the materials, coatings and dimensions of the product presented in the technical data sheet without prior notice due to production requirements. The dimensions and volume shown are indicative as they are subject to the tolerances of production processes.



## **AVAILABLE VERSIONS**



#### **Technical characteristics**

Structure: Fir-Multi-Layer Wood Structure and class E1 Wood Derivates

Seat padding: High density polyurethane foam covered in polyester layer with canvas

Backrest padding: Polyurethane foam covered in polyester layer with canvas

Armrest padding: Polyurethane foam covered in polyester layer with canvas

Spring system: Elastic belts with high rubber content

**Feature:** Composed of 2 separate bodies (seat cushion + backrest) hooked together by a stainless

steel bracket

### Removable (cushions, backs)

#### **Customization:**

- Measure variation
- Two-tone coating
- Contrast stitching
- Headrest
- Decorative cushions
- Feet in chromed, satin or RAL color metal

#### Choose the right coating for you:

- Fabric
- Leather
- Microfiber
- Eco Leather