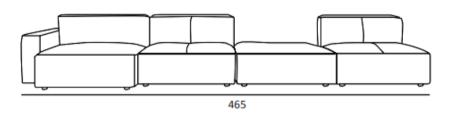

#### SOFA FEATURES AS IN THE ABOVE PHOTO

**Size (cm):** 465 x 130 x H80 cm

Fabric: Art. Garda Col.201

Leather: Art. Maya Col. 3046 Moss

Feet: Plastic

**Designer:** MitoHome Study Center

Version: MODULAR (Chaise Longue 1 Left Arm + Armchair

Without Arms + Armchair Without Arms + Pouf)

Style: Moderno

We reserve the right to make changes in the materials, coatings and dimensions of the product presented in the technical data sheet without prior notice due to production requirements. The dimensions and volume shown are indicative as they are subject to the tolerances of production processes.