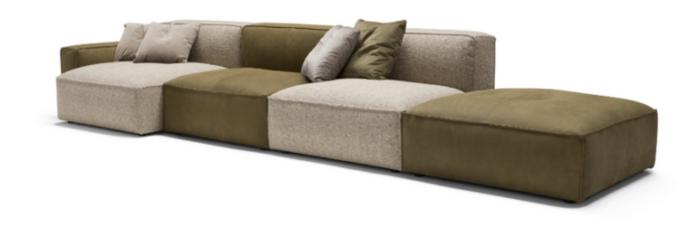

#### SOFA FEATURES AS IN THE ABOVE PHOTO

**Size (cm):** 465 x 130 x H80 cm

Fabric: Art. Garda Col.201

Leather: Art. Maya Col. 3046 Moss

Feet: Plastic

**Designer:** MitoHome Study Center

Version: MODULAR (Chaise Longue 1 Left Arm + Armchair

Without Arms + Armchair Without Arms + Pouf)

Style: Moderno

We reserve the right to make changes in the materials, coatings and dimensions of the product presented in the technical data sheet without prior notice due to production requirements. The dimensions and volume shown are indicative as they are subject to the tolerances of production processes.