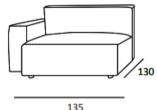

RESTIGE Collection**









MITOHOME

MITOHOME MITOHOME MITOHOME

MITOHOME

MITOHOME

MITOHOME MITOHOME

**MITO**HOME

#### SOFA FEATURES AS IN THE ABOVE PHOTO

**Size (cm):** 465 x 130 x H80 cm

Fabric: Art. Garda Col.201

Leather: Art. Maya Col. 3046 Moss

Feet: Plastic

**Designer:** MitoHome Study Center

Version: MODULAR (Chaise Longue 1 Left Arm + Armchair

Without Arms + Armchair Without Arms + Pouf)

Style: Moderno

We reserve the right to make changes in the materials, coatings and dimensions of the product presented in the technical data sheet without prior notice due to production requirements. The dimensions and volume shown are indicative as they are subject to the tolerances of production processes.

MITOHOME **Evolving Sofas** 

## **AVAILABLE VERSIONS**





**POUF** 









#### **Technical characteristics**

Structure: Solid Wood - Multilayer - Fir wood - Plywood

**Seat padding:** Differentiated density polyurethane with Memory Foam sheet covered with polyester layer with canvas

Backrest padding: Differentiated density polyurethane with Memory Foam sheet covered with polyester layer with canvas

Armrest padding: Differentiated density polyurethane with Memory Foam sheet covered with polyester layer with canvas

**Spring system:** Elastic belts with high rubber content

Coupling system: Invisible bayonet

### **Fully Removable**

#### **Customization:**

- Measure variation
- Two-tone coating
- Contrast stitching
- Headrest
- Decorative cushions

### Choose the right coating for you:

- Fabric
- Leather
- Microfiber
- Eco Leather

**Evolving Sofas**