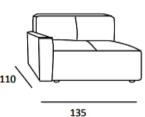

*PRESTIGE Collection**









MITOHOME

MITOHOME MITOHOME MITOHOME

MITOHOME

MITOHOME

MITOHOME MITOHOME

**MITO**HOME

#### SOFA FEATURES AS IN THE ABOVE PHOTO

**Size (cm):** 465 x 130 x H80 cm

Fabric: Art. Garda Col.201

Leather: Art. Maya Col. 3046 Moss

Feet: Plastic

**Designer:** MitoHome Study Center

Version: MODULAR (Chaise Longue 1 Left Arm + Armchair

Without Arms + Armchair Without Arms + Pouf)

Style: Moderno

We reserve the right to make changes in the materials, coatings and dimensions of the product presented in the technical data sheet without prior notice due to production requirements. The dimensions and volume shown are indicative as they are subject to the tolerances of production processes.

MITOHOME **Evolving Sofas** 

## **AVAILABLE VERSIONS**





**POUF** 









#### **Technical characteristics**

Structure: Solid Wood - Multilayer - Fir wood - Plywood

**Seat padding:** Differentiated density polyurethane with Memory Foam sheet covered with polyester layer with canvas

Backrest padding: Differentiated density polyurethane with Memory Foam sheet covered with polyester layer with canvas

Armrest padding: Differentiated density polyurethane with Memory Foam sheet covered with polyester layer with canvas

**Spring system:** Elastic belts with high rubber content

Coupling system: Invisible bayonet

### **Fully Removable**

#### **Customization:**

- Measure variation
- Two-tone coating
- Contrast stitching
- Headrest
- Decorative cushions

### Choose the right coating for you:

- Fabric
- Leather
- Microfiber
- Eco Leather

**Evolving Sofas**