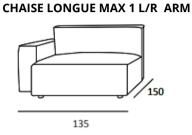

STIGE Collection**









MITOHOME

MITOHOME MITOHOME MITOHOME

MITOHOME

MITOHOME

MITOHOME MITOHOME

**MITO**HOME

#### SOFA FEATURES AS IN THE ABOVE PHOTO

**Size (cm):** 465 x 130 x H80 cm

Fabric: Art. Garda Col.201

Leather: Art. Maya Col. 3046 Moss

Feet: Plastic

**Designer:** MitoHome Study Center

Version: MODULAR (Chaise Longue 1 Left Arm + Armchair

Without Arms + Armchair Without Arms + Pouf)

Style: Moderno

We reserve the right to make changes in the materials, coatings and dimensions of the product presented in the technical data sheet without prior notice due to production requirements. The dimensions and volume shown are indicative as they are subject to the tolerances of production processes.

MITOHOME **Evolving Sofas** 

## **AVAILABLE VERSIONS**





**POUF** 









#### **Technical characteristics**

Structure: Solid Wood - Multilayer - Fir wood - Plywood

**Seat padding:** Differentiated density polyurethane with Memory Foam sheet covered with polyester layer with canvas

Backrest padding: Differentiated density polyurethane with Memory Foam sheet covered with polyester layer with canvas

Armrest padding: Differentiated density polyurethane with Memory Foam sheet covered with polyester layer with canvas

**Spring system:** Elastic belts with high rubber content

Coupling system: Invisible bayonet

### **Fully Removable**

#### **Customization:**

- Measure variation
- Two-tone coating
- Contrast stitching
- Headrest
- Decorative cushions

### Choose the right coating for you:

- Fabric
- Leather
- Microfiber
- Eco Leather

**Evolving Sofas** 

W