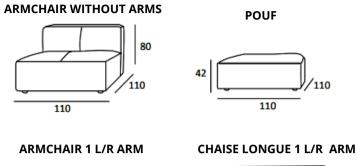

- STONE**

# **PRESTIGE Collection**









MITOHOME

MITOHOME MITOHOME MITOHOME

MITOHOME

MITOHOME

MITOHOME MITOHOME

**MITO**HOME

#### SOFA FEATURES AS IN THE ABOVE PHOTO

**Size (cm):** 465 x 130 x H80 cm

Fabric: Art. Garda Col.201

Leather: Art. Maya Col. 3046 Moss

Feet: Plastic

**Designer:** MitoHome Study Center

Version: MODULAR (Chaise Longue 1 Left Arm + Armchair

Without Arms + Armchair Without Arms + Pouf)

Style: Moderno

We reserve the right to make changes in the materials, coatings and dimensions of the product presented in the technical data sheet without prior notice due to production requirements. The dimensions and volume shown are indicative as they are subject to the tolerances of production processes.

MITOHOME **Evolving Sofas** 

## **AVAILABLE VERSIONS**





**POUF** 









#### **Technical characteristics**

Structure: Solid Wood - Multilayer - Fir wood - Plywood

**Seat padding:** Differentiated density polyurethane with Memory Foam sheet covered with polyester layer with canvas

Backrest padding: Differentiated density polyurethane with Memory Foam sheet covered with polyester layer with canvas

Armrest padding: Differentiated density polyurethane with Memory Foam sheet covered with polyester layer with canvas

**Spring system:** Elastic belts with high rubber content

Coupling system: Invisible bayonet

### **Fully Removable**

#### **Customization:**

- Measure variation
- Two-tone coating
- Contrast stitching
- Headrest
- Decorative cushions

### Choose the right coating for you:

- Fabric
- Leather
- Microfiber
- Eco Leather

**E