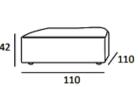

STONE**

# **PRESTIGE Collection**









MITOHOME

MITOHOME MITOHOME MITOHOME

MITOHOME

MITOHOME

MITOHOME MITOHOME

**MITO**HOME

#### SOFA FEATURES AS IN THE ABOVE PHOTO

**Size (cm):** 465 x 130 x H80 cm

Fabric: Art. Garda Col.201

Leather: Art. Maya Col. 3046 Moss

Feet: Plastic

**Designer:** MitoHome Study Center

Version: MODULAR (Chaise Longue 1 Left Arm + Armchair

Without Arms + Armchair Without Arms + Pouf)

Style: Moderno

We reserve the right to make changes in the materials, coatings and dimensions of the product presented in the technical data sheet without prior notice due to production requirements. The dimensions and volume shown are indicative as they are subject to the tolerances of production processes.

MITOHOME **Evolving Sofas** 

## **AVAILABLE VERSIONS**





**POUF** 









#### **Technical characteristics**

Structure: Solid Wood - Multilayer - Fir wood - Plywood

**Seat padding:** Differentiated density polyurethane with Memory Foam sheet covered with polyester layer with canvas

Backrest padding: Differentiated density polyurethane with Memory Foam sheet covered with polyester layer with canvas

Armrest padding: Differentiated density polyurethane with Memory Foam sheet covered with polyester layer with canvas

**Spring system:** Elastic belts with high rubber content

Coupling system: Invisible bayonet

### **Fully Removable**

#### **Customization:**

- Measure variation
- Two-tone coating
- Contrast stitching
- Headrest
- Decorative cushions

### Choose the right coating for you:

- Fabric
- Leather
- Microfiber
- Eco Leather

**Evo