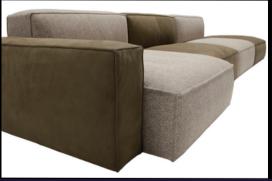

#### **Technical characteristics**

Structure: Solid Wood - Multilayer - Fir wood - Plywood

**Seat padding:** Differentiated density polyurethane with Memory Foam sheet covered with polyester layer with canvas

Backrest padding: Differentiated density polyurethane with Memory Foam sheet covered with polyester layer with canvas

Armrest padding: Differentiated density polyurethane with Memory Foam sheet covered with polyester layer with canvas

**Spring system:** Elastic belts with high rubber content

Coupling system: Invisible bayonet