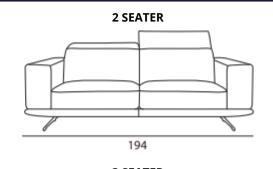

## 1025 - POSITANO

# PRESTIGE Collection









### SOFA FEATURES AS IN THE ABOVE PHOTO

**Size (cm):** 210 x 110 x H80/105 cm **Designe** 

**Version:** 3 Seater

Feet: Titanium finish metal

**Designer:** MitoHome Study Center

Leather: Art. Pamplona

Color: 3551 Light Grey + 3561 Light Blue (Base)

**Style:** Modern

We reserve the right to make changes in the materials, coatings and dimensions of the product presented in the technical data sheet without prior notice due to production requirements. The dimensions and volume shown are indicative as they are subject to the tolerances of production processes.

MITOHOME

Evolving Sofas

## **AVAILABLE VERSIONS**







## 3 SEATER MAX



## **Technical characteristics**

Structure: Solid Wood - Multilayer - Fir wood - Plywood

Seat padding: High density polyurethane foam covered in polyester layer with canvas

**Back padding:** Polyurethane foam covered in polyester layer with canvas

**Armrest padding:** Polyurethane foam covered in polyester layer with canvas

**Spring system:** Elastic belts with high rubber content

#### **Backrest movement**

#### **Customization:**

- Measure variation
- Two-tone coating
- Contrast stitching
- Headrest
- Decorative cushions
- Metal plates titanium finish, chromed, satin and RAL colors

## Choose the right coating for you:

- Fabric
- Leather
- Microfiber
- Eco Leather