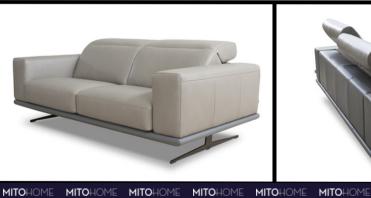

## 1025 - POSITANO

# PRESTIGE Collection









### SOFA FEATURES AS IN THE ABOVE PHOTO

**Size (cm):** 210 x 110 x H80/105 cm **Designe** 

**Version:** 3 Seater

Feet: Titanium finish metal

**Designer:** MitoHome Study Center

Leather: Art. Pamplona

Color: 3551 Light Grey + 3561 Light Blue (Base)

**Style:** Modern

We reserve the right to make changes in the materials, coatings and dimensions of the product presented in the technical data sheet without prior notice due to production requirements. The dimensions and volume shown are indicative as they are subject to the tolerances of production processes.

MITOHOME

Evolving Sofas

## **AVAILABLE VERSIONS**







## 3 SEATER MAX



## **Technical characteristics**

Structure: Solid Wood - Multilayer - Fir wood - Plywood

Seat padding: High density polyurethane foam covered in