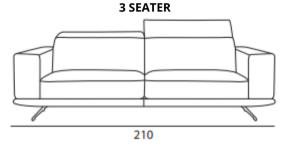

## 1025 - POSITANO

# PRESTIGE Collection









### SOFA FEATURES AS IN THE ABOVE PHOTO

**Size (cm):** 210 x 110 x H80/105 cm **Designe** 

**Version:** 3 Seater

Feet: Titanium finish metal

**Designer:** MitoHome Study Center

Leather: Art. Pamplona

Color: 3551 Light Grey + 3561 Light Blue (Base)

**Style:** Modern

We reserve the right to make changes in the materials, coatings and dimensions of the product presented in the technical data sheet without prior notice due to production requirements. The dimensions and volume shown are indicative as they are subject to the tolerances of production processes.

MITOHOME

Evolving Sofas

## **AVAILABLE VERSIONS**







## 3 SEATER MAX



## **Technical characteristics**

Structure: Solid Wood - Multilayer - Fir wood - Plywood

Seat padding: High density polyurethane foam covered in polyester layer with canvas

**Back padding:** Polyurethane foam covered in polyester layer with canvas

**Armrest padding:** Polyurethane foam covered in polyester layer with canvas

**Spring system:** Elastic belts with high rubber content

#### **Backrest movement**

#### **Customization:**

- Measure variation
- Two-tone coating
- Contrast stitching
- Headrest
- Decorative cushions
- Metal plates titanium finish, chromed, satin and RAL colors

## Choose the right coating for you:

- Fabric
- Leather
- Microfiber
- Eco Leather