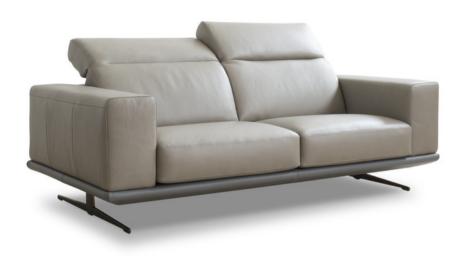

### SOFA FEATURES AS IN THE ABOVE PHOTO

**Size (cm):** 210 x 110 x H80/105 cm **Designe** 

**Version:** 3 Seater

Feet: Titanium finish metal

**Designer:** MitoHome Study Center

Leather: Art. Pamplona

Color: 3551 Light Grey + 3561 Light Blue (Base)

**Style:** Modern

We reserve the right to make changes in the materials, coatings and dimensions of the product presented in the technical data sheet without prior notice due to production requirements. The dimensions and volume shown are indicative as they are subject to the tolerances of production processes.