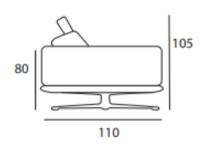

### SOFA FEATURES AS IN THE ABOVE PHOTO

**Size (cm):** 210 x 110 x H80/105 cm **Designe** 

**Version:** 3 Seater

Feet: Titanium finish metal

**Designer:** MitoHome Study Center

Leather: Art. Pamplona

Color: 3551 Light Grey + 3561 Light Blue (Base)