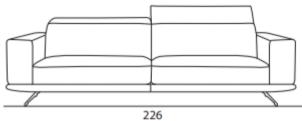

### SOFA FEATURES AS IN THE ABOVE PHOTO

**Size (cm):** 210 x 110 x H80/105 cm **Designe** 

**Version:** 3 Seater

Feet: Titanium finish metal

**Designer:** MitoHome Study Center

Leather: Art. Pamplona

Color: 3551 Light Grey + 3561 Light Blue (Base)