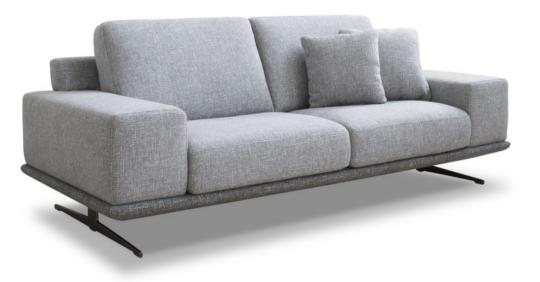

### SOFA FEATURES AS IN THE ABOVE PHOTO

Size (cm): 222 x 101 x H89cm Fabric: Art. Flavia Color: 36/46 (base) Feet: Titanium finish metal Designer: MitoHome Study Center

Version: 3 SEATER

Style: Modern

We reserve the right to make changes in the materials, coatings and dimensions of the product presented in the technical data sheet without prior notice due to production requirements. The dimensions and volume shown are indicative as they are subject to the tolerances of production processes.