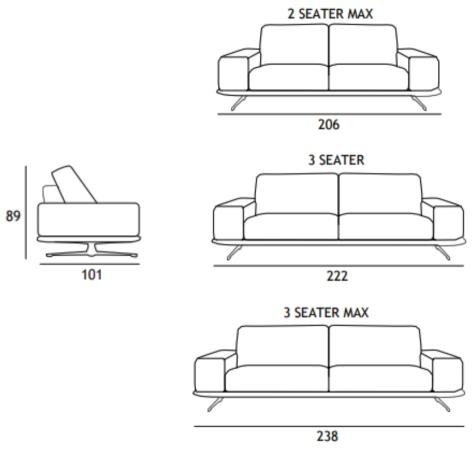

### SOFA FEATURES AS IN THE ABOVE PHOTO

Size (cm): 222 x 101 x H89cm Fabric: Art. Flavia Color: 36/46 (base) Feet: Titanium finish metal Designer: MitoHome Study Center

Version: 3 SEATER

Style: Modern

We reserve the right to make changes in the materials, coatings and dimensions of the product presented in the technical data sheet without prior notice due to production requirements. The dimensions and volume shown are indicative as they are subject to the tolerances of production processes.