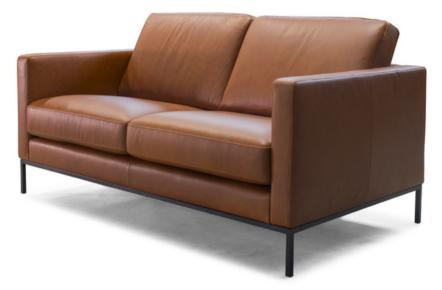

#### SOFA FEATURES AS IN THE ABOVE PHOTO

Size (cm): 160 x 89 x H82 cm

Leather: Art. Pull-Up

Color: 3013 Cognac

Designer: MitoHome Study Center

Version: 2 Seater

Feet: Painted Metal Style: Vintage

We reserve the right to make changes in the materials, coatings and dimensions of the product presented in the technical data sheet without prior notice due to production requirements. The dimensions and volume shown are indicative as they are subject to the tolerances of production processes.