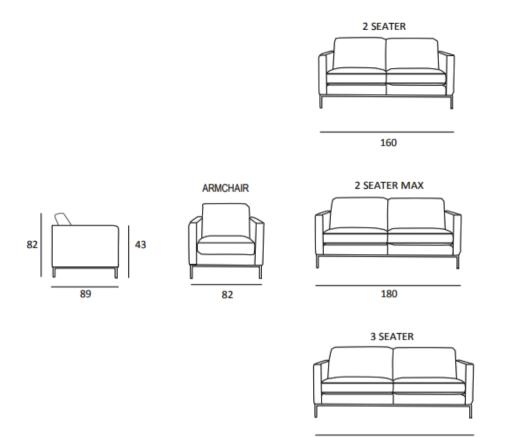

#### SOFA FEATURES AS IN THE ABOVE PHOTO

Size (cm): 160 x 89 x H82 cm

Leather: Art. Pull-Up

Color: 3013 Cognac

Designer: MitoHome Study Center

Version: 2 Seater

Feet: Painted Metal Style: Vintage

We reserve the right to make changes in the materials, coatings and dimensions of the product presented in the technical data sheet without prior notice due to production requirements. The dimensions and volume shown are indicative as they are subject to the tolerances of production processes.

## **AVAILABLE VERSIONS**

Technical characteristics

200

Structure: Solid Wood - Multilayer - Fir wood – Plywood
Seat padding: High density polyurethane foam covered in polyester layer with canvas
Back padding: Polyurethane foam covered in polyester layer with canvas
Armrest padding: Polyurethane foam covered in polyester layer with canvas
Spring system: Elastic belts with high rubber content