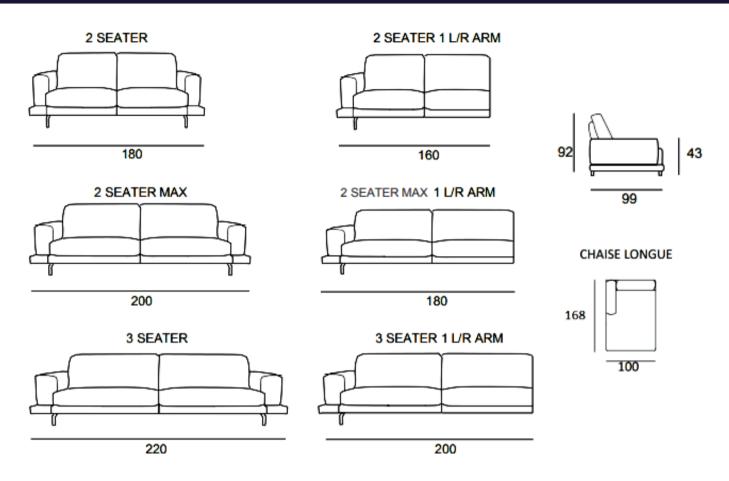

# **AVAILABLE VERSIONS**

### SOFA FEATURES AS IN THE ABOVE PHOTO

Size (cm): 280 x 168 x H92 cm

Fabric: Art. Dubai

Color: 3922

**Designer:** MitoHome Study Center **Version:** MODULAR (2 Seater Max 1 Right Arm + Chaise Longue 1 Left Arm)