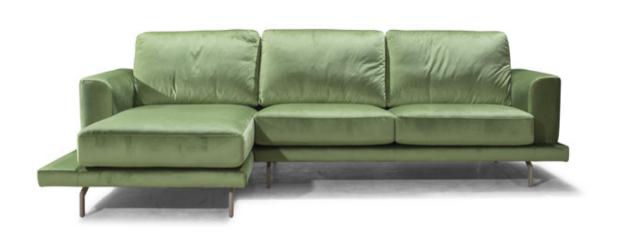

### SOFA FEATURES AS IN THE ABOVE PHOTO

Size (cm): 280 x 168 x H92 cm

Fabric: Art. Dubai

Color: 3922

**Designer:** MitoHome Study Center **Version:** MODULAR (2 Seater Max 1 Right Arm + Chaise Longue 1 Left Arm)

Feet: Painted metal Style: Modern

PRESTIGE

Collection

We reserve the right to make changes in the materials, coatings and dimensions of the product presented in the technical data sheet without prior notice due to production requirements. The dimensions and volume shown are indicative as they are subject to the tolerances of production processes.