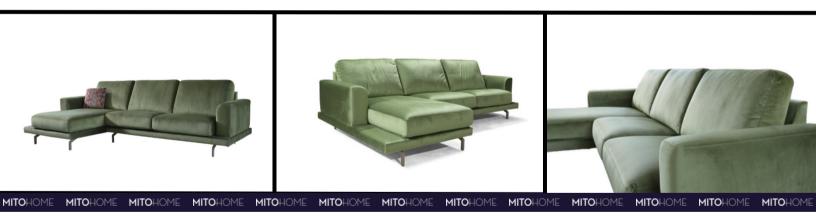

# **AVAILABLE VERSIONS**

### SOFA FEATURES AS IN THE ABOVE PHOTO

Size (cm): 280 x 168 x H92 cm

Fabric: Art. Dubai

Color: 3922

**Designer:** MitoHome Study Center **Version:** MODULAR (2 Seater Max 1 Right Arm + Chaise Longue 1 Left Arm)

Feet: Painted metal Style: Modern

PRESTIGE

Collection

We reserve the right to make changes in the materials, coatings and dimensions of the product presented in the technical data sheet without prior notice due to production requirements. The dimensions and volume shown are indicative as they are subject to the tolerances of production processes.