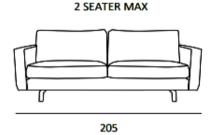

## 1015 - EGO

# PRESTIGE Collection









MITOHOME

SOFA FEATURES AS IN THE ABOVE PHOTO

MITOHOME

MITOHOME MITOHOME MITOHOME

**Size (cm):** 225 x 95 x H90 cm **Designer:** MitoHome Study Center

**Leather:** Art. Aida **Version:** 3 Seater

**Color:** 1602 Tan

**Feet:** Painted Metal **Style:** Modern

We reserve the right to make changes in the materials, coatings and dimensions of the product presented in the technical data sheet without prior notice due to production requirements. The dimensions and volume shown are indicative as they are subject to the tolerances of production processes.



### **AVAILABLE VERSIONS**











#### **Technical characteristics**

**Structure:** Solid Wood - Multilayer - Fir wood – Plywood

**Seat padding:** High density polyurethane foam covered in polyester layer with canvas

Back padding: Polyurethane foam covered with polyester layer with canvas

**Armrest padding:** Polyurethane foam covered with polyester layer with canvas

**Spring system:** Elastic belts with high rubber content

#### Removable (cushions, backs)

#### **Customization:**

- Measure variation
- Two-tone coating
- Contrast stitching
- Headrest
- Decorative cushions
- Feet in chromed, satin or RAL color metal

#### Choose the right coating for you:

- Fabric
- Leather
- Microfiber
- Eco Leather