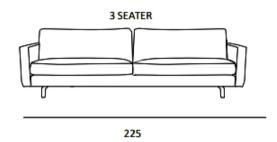

# PRESTIGE Collection

MITOHOME

SOFA FEATURES AS IN THE ABOVE PHOTO

MITOHOME

MITOHOME MITOHOME MITOHOME

**Size (cm):** 225 x 95 x H90 cm **Designer:** MitoHome Study Center

**Leather:** Art. Aida **Version:** 3 Seater

### **AVAILABLE VERSIONS**