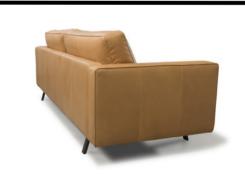

# PRESTIGE Collection

MITOHOME

SOFA FEATURES AS IN THE ABOVE PHOTO

MITOHOME

MITOHOME MITOHOME MITOHOME

**Size (cm):** 225 x 95 x H90 cm **Designer:** MitoHome Study Center

**Leather:** Art. Aida **Version:** 3 Seater

**Color:** 1602 Tan

**Feet:** Painted Metal **Style:** Modern

We reserve the right to make changes in the materials, coatings and dimensions of the product presented in the technical data sheet without prior notice due to production requirements. The dimensions and volume shown are indicative as they are subject to the tolerances of production processes.