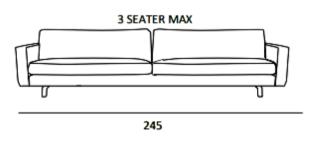

## 1015 - EGO

# PRESTIGE Collection









MITOHOME

SOFA FEATURES AS IN THE ABOVE PHOTO

MITOHOME

MITOHOME MITOHOME MITOHOME

**Size (cm):** 225 x 95 x H90 cm **Designer:** MitoHome Study Center

**Leather:** Art. Aida **Version:** 3 Seater

**Color:** 1602 Tan

**Feet:** Painted Metal **Style:** Modern

We reserve the right to make changes in the materials, coatings and dimensions of the product presented in the technical data sheet without prior notice due to production requirements. The dimensions and volume shown are indicative as they are subject to the tolerances of production processes.



### **AVAILABLE VERSIONS**











#### **Technical characteristics**

**Structure:** Solid Wood - Multilayer - Fir wood – Plywood

**Seat padding:** High density polyurethane foam covered in polyester layer with canvas

Back padding: Polyurethane foam covered with polyester layer with canvas

**Armrest padding:** Polyurethane foam covered with polyester layer with canvas

**Spring system:** Elastic belts with high rubber content

#### Removable (cushions, backs)

#### **Customization:**

- Measure variation
- Two-tone coating
- Contrast stitching
- Headrest
- Decorative cushions
- Feet in chromed, satin or RAL color metal

#### Choose the right coating for you:

- Fabric
- Leather
- Microfiber
- Eco Leather