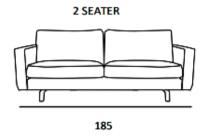

## 1015 - EGO

# PRESTIGE Collection









MITOHOME

SOFA FEATURES AS IN THE ABOVE PHOTO

MITOHOME

MITOHOME MITOHOME MITOHOME

**Size (cm):** 225 x 95 x H90 cm **Designer:** MitoHome Study Center

**Leather:** Art. Aida **Version:** 3 Seater

**Color:** 1602 Tan

**Feet:** Painted Metal **Style:** Modern

We reserve the right to make changes in the materials, coatings and dimensions of the product presented in the technical data sheet without prior notice due to production requirements. The dimensions and volume shown are indicative as they are subject to the tolerances of production processes.



### **AVAILABLE VERSIONS**











#### **Technical characteristics**

**Structure:** Solid Wood - Multilayer - Fir wood – Plywood

**Seat padding:** High density polyurethane foam covered in polyester layer with canvas

Back padding: Polyurethane foam covered with polyester layer with canvas

**Armrest padding:** Polyurethane foam covered with polyester layer with canvas

**Spring system:** Elastic belts with high rubber content

#### Removable (cushions, backs)

#### **Customization:**

- Measure variation
- Two-tone coating
- Contrast stitching
- Headrest
- Decorative cushions
- Feet in chromed, satin or RAL color metal

#### Choose the right coating for you:

- Fabric
- Leather
- Microfiber
- Eco Leather