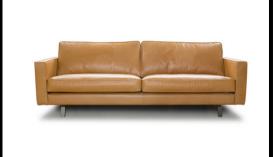

# PRESTIGE Collection

MITOHOME

SOFA FEATURES AS IN THE ABOVE PHOTO

MITOHOME

MITOHOME MITOHOME MITOHOME

**Size (cm):** 225 x 95 x H90 cm **Designer:** MitoHome Study Center

**Leather:** Art. Aida **Version:** 3 Seater

**Color:** 1602 Tan

**Feet:** Painted Metal **Style:** Modern

We reserve the right to make changes in the materials, coatings and dimensions of the product presented in the technical data sheet without prior notice due to production requirements. The dimensions and volume shown are indicative as they are subject to the tolerances of production processes.