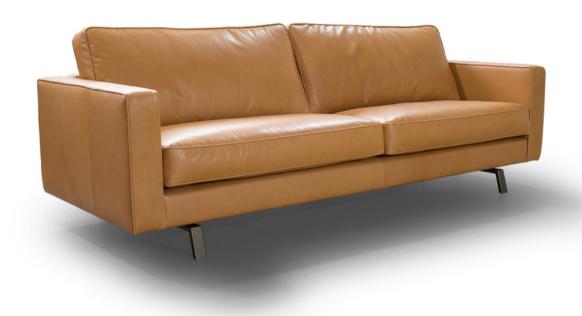

## 1015 - EGO

# PRESTIGE Collection

MITOHOME

SOFA FEATURES AS IN THE ABOVE PHOTO

MITOHOME

MITOHOME MITOHOME MITOHOME

**Size (cm):** 225 x 95 x H90 cm **Designer:** MitoHome Study Center

**Leather:** Art. Aida **Version:** 3 Seater

**Color:** 1602 Tan

**Feet:** Painted Metal **Style:** Modern

We reserve the right to make changes in the materials, coatings and dimensions of the product presented in the technical data sheet without prior notice due to production requirements. The dimensions and volume shown are indicative as they are subject to the tolerances of production processes.