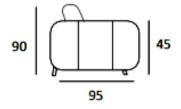

# PRESTIGE Collection

MITOHOME

SOFA FEATURES AS IN THE ABOVE PHOTO

MITOHOME

MITOHOME MITOHOME MITOHOME

**Size (cm):** 225 x 95 x H90 cm **Designer:** MitoHome Study Center

**Leather:** Art. Aida **Version:** 3 Seater