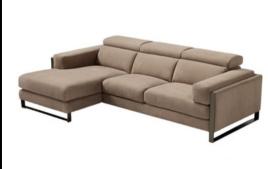

# **AVAILABLE VERSIONS**

### SOFA FEATURES AS IN THE ABOVE PHOTO

**Size (cm):** 277 x 168 x H77 / 95cm

Fabric: Art. Symphony

**Color:** 603

Feet: Painted Metal

**Designer:** MitoHome Study Center

Version: MODULAR (2 Seater Max 1 Right

Arm + Chaise Longue 1 left Arm)

**Style:** Modern

We reserve the right to make changes in the materials, coatings and dimensions of the product presented in the technical data sheet without prior notice due to production requirements. The dimensions and volume shown are indicative as they are subject to the tolerances of production processes.