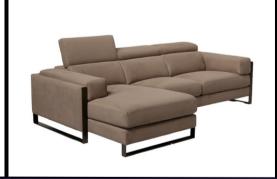

# **AVAILABLE VERSIONS**

### SOFA FEATURES AS IN THE ABOVE PHOTO

**Size (cm):** 277 x 168 x H77 / 95cm

Fabric: Art. Symphony

**Color:** 603

Feet: Painted Metal

**Designer:** MitoHome Study Center

Version: MODULAR (2 Seater Max 1 Right

Arm + Chaise Longue 1 left Arm)

**Style:** Modern

We reserve the right to make changes in the materials, coatings and dimensions of the product presented in the technical data sheet without prior notice due to production requirements. The dimensions and volume shown are indicative as they are subject to the tolerances of production processes.