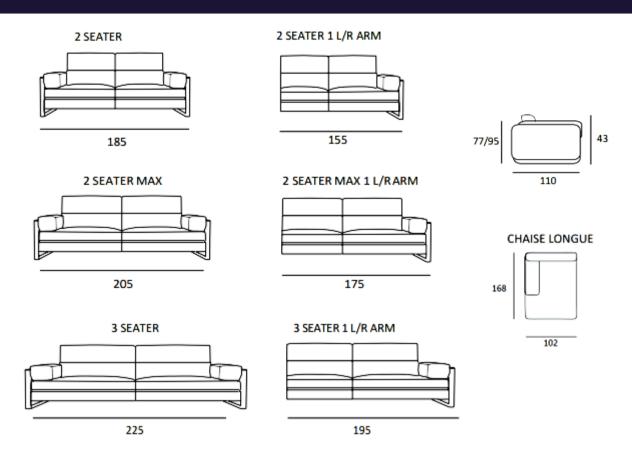

# **1010 - LOREN**

# **PRESTIGE** Collection









MITOHOME

MITOHOME MITOHOME MITOHOME

MITOHOME

MITOHOME

MITOHOME MITOHOME

**MITO**HOME

### SOFA FEATURES AS IN THE ABOVE PHOTO

**Size (cm):** 277 x 168 x H77 / 95cm

Fabric: Art. Symphony

**Color:** 603

Feet: Painted Metal

**Designer:** MitoHome Study Center

Version: MODULAR (2 Seater Max 1 Right

Arm + Chaise Longue 1 left Arm)

**Style:** Modern

We reserve the right to make changes in the materials, coatings and dimensions of the product presented in the technical data sheet without prior notice due to production requirements. The dimensions and volume shown are indicative as they are subject to the tolerances of production processes.

MITOHOME **Evolving Sofas** 

# **AVAILABLE VERSIONS**



## **Technical characteristics**

**Structure:** Fir-plywood and class E1 wood derivatives

**Seat padding:** High density polyurethane foam covered in polyester layer with canvas

Back padding: Polyurethane foam covered in polyester layer with canvas

Armrest padding: Polyurethane foam covered in polyester layer with canvas

**Spring system:** Elastic belts with high rubber content

#### **Backrest movement**

#### **Customization:**

- Measure variation
- Two-tone coating
- Contrast stitching
- Decorative cushions

### Choose the right coating for you:

- Fabric
- Leather
- Microfiber
- Eco Leather