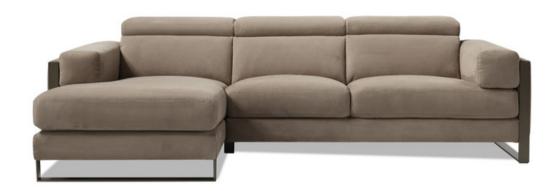

### SOFA FEATURES AS IN THE ABOVE PHOTO

**Size (cm):** 277 x 168 x H77 / 95cm

Fabric: Art. Symphony

**Color:** 603

Feet: Painted Metal

**Designer:** MitoHome Study Center

Version: MODULAR (2 Seater Max 1 Right

Arm + Chaise Longue 1 left Arm)

**Style:** Modern

We reserve the right to make changes in the materials, coatings and dimensions of the product presented in the technical data sheet without prior notice due to production requirements. The dimensions and volume shown are indicative as they are subject to the tolerances of production processes.