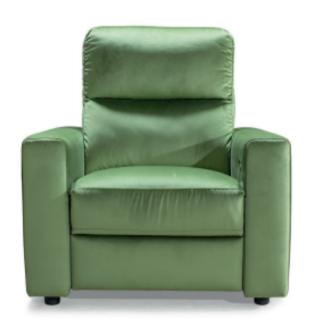

## 1003 - VERA

# PRESTIGE Collection

ARMCHAIR FEATURES AS IN THE ABOVE PHOTO

Size (cm): 81 x 92 x H105 cm Designer: MitoHome Study Center

**Fabric:** Art. Dubai **Version:** Relax Armchair

**Color:** 3922

Feet: Plastic Style: Modern