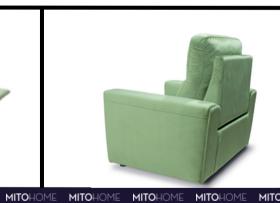

# PRESTIGE Collection

ARMCHAIR FEATURES AS IN THE ABOVE PHOTO

Size (cm): 81 x 92 x H105 cm Designer: MitoHome Study Center

**Fabric:** Art. Dubai **Version:** Relax Armchair

**Color:** 3922

Feet: Plastic Style: Modern