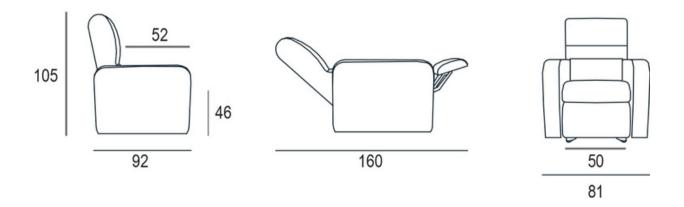

# PRESTIGE Collection

ARMCHAIR FEATURES AS IN THE ABOVE PHOTO

Size (cm): 81 x 92 x H105 cm Designer: MitoHome Study Center

**Fabric:** Art. Dubai **Version:** Relax Armchair

**Color:** 3922

Feet: Plastic Style: Modern

#### Relax movement