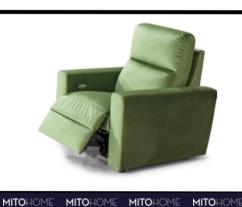

## 1003 - VERA

# PRESTIGE Collection









ARMCHAIR FEATURES AS IN THE ABOVE PHOTO

Size (cm): 81 x 92 x H105 cm Designer: MitoHome Study Center

**Fabric:** Art. Dubai **Version:** Relax Armchair

**Color:** 3922

Feet: Plastic Style: Modern

We reserve the right to make changes in the materials, coatings and dimensions of the product presented in the technical data sheet without prior notice due to production requirements. The dimensions and volume shown are indicative as they are subject to the tolerances of production processes.

MITOHOME

Evolving Sofas

### **AVAILABLE VERSIONS**



#### **Technical characteristics**

Structure: Fir-plywood and class E1 wood derivatives

Seat padding: High density polyurethane foam covered in polyester layer with canvas

Back padding: Polyurethane foam covered in polyester layer with ca