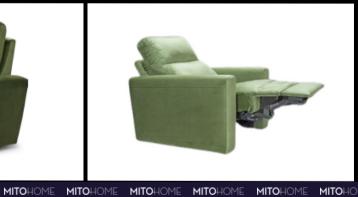

## 1003 - VERA

# PRESTIGE Collection









ARMCHAIR FEATURES AS IN THE ABOVE PHOTO

Size (cm): 81 x 92 x H105 cm Designer: MitoHome Study Center

**Fabric:** Art. Dubai **Version:** Relax Armchair

**Color:** 3922

Feet: Plastic Style: Modern

We reserve the right to make changes in the materials, coatings and dimensions of the product presented in the technical data sheet without prior notice due to production requirements. The dimensions and volume shown are indicative as they are subject to the tolerances of production processes.

MITOHOME

Evolving Sofas

### **AVAILABLE VERSIONS**



#### **Technical characteristics**

Structure: Fir-plywood and class E1 wood derivatives

Seat padding: High density polyurethane foam covered in polyester layer with canvas

Back padding: Polyurethane foam covered in polyester layer with canv