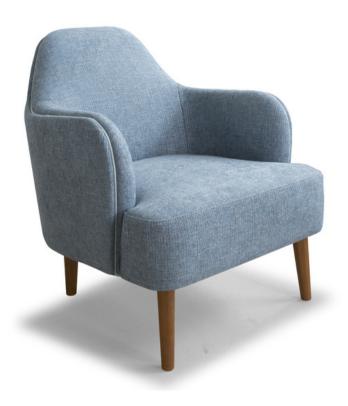

# PRESTIGE Collection

ARMCHAIR FEATURES AS IN THE ABOVE PHOTO

**Size (cm):** 72 x 80 x H86 cm

Version: Armchair

Feet: Painted beech wood

**Designer:** MitoHome Study Center

Fabric: Art. Flavia

**Color:** 37