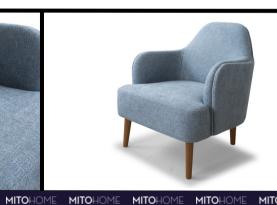

# PRESTIGE Collection

ARMCHAIR FEATURES AS IN THE ABOVE PHOTO

**Size (cm):** 72 x 80 x H86 cm

Version: Armchair

Feet: Painted beech wood

**Designer:** MitoHome Study Center

Fabric: Art. Flavia

**Color:** 37