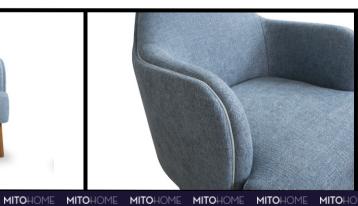

#### **Technical characteristics**

Structure: Solid Wood - Multilayer - Fir wood - Plywood

Seat padding: High density polyurethane foam covered in polyester layer with canvas

Back padding: Polyurethane foam covered in polyester layer with canvas

Armrest padding: Polyurethane foam covered in polyester layer with canvas

Spring system: Elastic belts with high rubber content