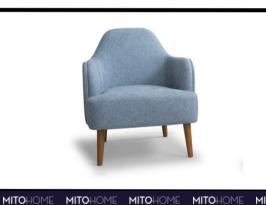

# PRESTIGE Collection

ARMCHAIR FEATURES AS IN THE ABOVE PHOTO

**Size (cm):** 72 x 80 x H86 cm

Version: Armchair

Feet: Painted beech wood

**Designer:** MitoHome Study Center

Fabric: Art. Flavia

**Color:** 37