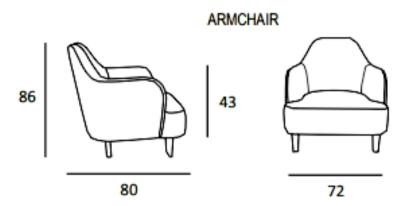

# PRESTIGE Collection

ARMCHAIR FEATURES AS IN THE ABOVE PHOTO

**Size (cm):** 72 x 80 x H86 cm

Version: Armchair

Feet: Painted beech wood

**Designer:** MitoHome Study Center

Fabric: Art. Flavia

**Color:** 37