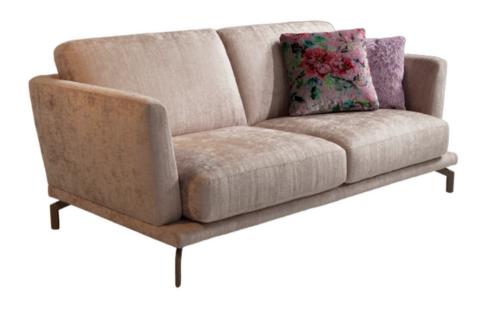

# PRESTIGE Collection

MITOHOME

MITOHOME

MITOHOME

MITOHOME MITOHOME MITOHOME

**SOFA FEATURES AS IN THE ABOVE PHOTO** 

MITOHOME

MITOHOME MITOHOME MITOHOME

Style: Modern

Size (cm): 220 x 110 x H90 cm Designer: MitoHome Study Center

**Fabric:** Art. Bilbi **Version:** 3 Seater

Color: 01

We reserve the right to make changes in the materials, coatings and dimensions of the product presented in the technical data sheet without prior notice due to production requirements. The dimensions and volume shown are indicative as they are subject to the tolerances of production processes.

Feet: Painted Metal

MITOHOME

Evolving Sofas