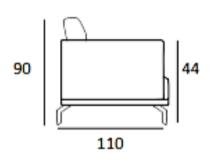

### **AVAILABLE VERSIONS**

Style: Modern

Size (cm): 220 x 110 x H90 cm Designer: MitoHome Study Center

**Fabric:** Art. Bilbi **Version:** 3 Seater

Color: 01

We reserve the right to make changes in the materials, coatings and dimensions of the product presented in the technical data sheet without prior notice due to production requirements. The dimensions and volume shown are indicative as they are subject to the tolerances of production processes.