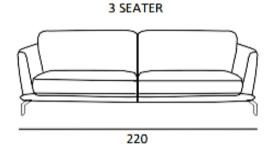

### **AVAILABLE VERSIONS**

Style: Modern

Size (cm): 220 x 110 x H90 cm Designer: MitoHome Study Center

**Fabric:** Art. Bilbi **Version:** 3 Seater

Color: 01

We reserve the right to make changes in the materials, coatings and dimensions of the product presented in the technical data sheet without prior notice due to production requirements. The dimensions and volume shown are indicative as they are subject to the tolerances of production processes.