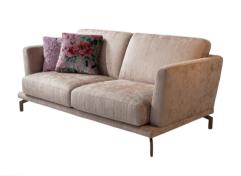

# PRESTIGE Collection

MITOHOME

MITOHOME

MITOHOME

MITOHOME MITOHOME MITOHOME

**SOFA FEATURES AS IN THE ABOVE PHOTO** 

MITOHOME

MITOHOME MITOHOME MITOHOME

Style: Modern

Size (cm): 220 x 110 x H90 cm Designer: MitoHome Study Center

**Fabric:** Art. Bilbi **Version:** 3 Seater

Color: 01

We reserve the right to make changes in the materials, coatings and dimensions of the product presented in the technical data sheet without prior notice due to production requirements. The dimensions and volume shown are indicative as they are subject to the tolerances of production processes.

Feet: Painted Metal

MITOHOME

Evolving Sofas