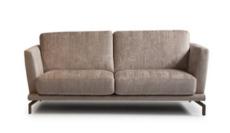

Style: Modern

Size (cm): 220 x 110 x H90 cm Designer: MitoHome Study Center

**Fabric:** Art. Bilbi **Version:** 3 Seater

Color: 01

We reserve the right to make changes in the materials, coatings and dimensions of the product presented in the technical data sheet without prior notice due to production requirements. The dimensions and volume shown are indicative as they are subject to the tolerances of production processes.

Feet: Painted Metal

MITOHOME

Evolving Sofas