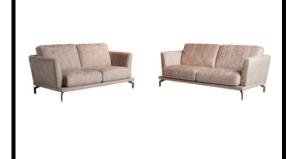

## **1000 - LORIS**

# PRESTIGE Collection





MITOHOME

MITOHOME





MITOHOME

MITOHOME MITOHOME MITOHOME

**SOFA FEATURES AS IN THE ABOVE PHOTO** 

MITOHOME

MITOHOME MITOHOME MITOHOME

Style: Modern

Size (cm): 220 x 110 x H90 cm Designer: MitoHome Study Center

**Fabric:** Art. Bilbi **Version:** 3 Seater

Color: 01

We reserve the right to make changes in the materials, coatings and dimensions of the product presented in the technical data sheet without prior notice due to production requirements. The dimensions and volume shown are indicative as they are subject to the tolerances of production processes.

Feet: Painted Metal

MITOHOME

Evolving Sofas

### **AVAILABLE VERSIONS**









#### **Technical characteristics**

Structure: Solid Wood - Multilayer - Fir wood - Plywood

**Seat padding:** High density polyurethane foam covered in polyester l