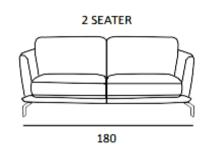

### **AVAILABLE VERSIONS**

Style: Modern

Size (cm): 220 x 110 x H90 cm Designer: MitoHome Study Center

**Fabric:** Art. Bilbi **Version:** 3 Seater

Color: 01

We reserve the right to make changes in the materials, coatings and dimensions of the product presented in the technical data sheet without prior notice due to production requirements. The dimensions and volume shown are indicative as they are subject to the tolerances of production processes.