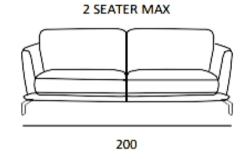

## **1000 - LORIS**

# PRESTIGE Collection





MITOHOME

MITOHOME





MITOHOME

MITOHOME MITOHOME MITOHOME

**SOFA FEATURES AS IN THE ABOVE PHOTO** 

MITOHOME

MITOHOME MITOHOME MITOHOME

Style: Modern

Size (cm): 220 x 110 x H90 cm Designer: MitoHome Study Center

**Fabric:** Art. Bilbi **Version:** 3 Seater

Color: 01

We reserve the right to make changes in the materials, coatings and dimensions of the product presented in the technical data sheet without prior notice due to production requirements. The dimensions and volume shown are indicative as they are subject to the tolerances of production processes.

Feet: Painted Metal

MITOHOME

Evolving Sofas

### **AVAILABLE VERSIONS**









#### **Technical characteristics**

Structure: Solid Wood - Multilayer - Fir wood - Plywood

**Seat padding:** High density polyurethane foam covered in polyester layer with canvas

**Back padding:** Polyurethane foam covered in polyester layer with canvas

Armrest padding: Polyurethane foam covered in polyester layer with canvas

Spring system: Elastic belts with high rubber content

#### Removable (cushions, backs)

#### **Customization:**

- Measure variation
- Two-tone coating
- Contrast stitching
- Decorative cushions

#### Choose the right coating for you:

- Fabric
- Leather
- Microfiber
- Eco Leather